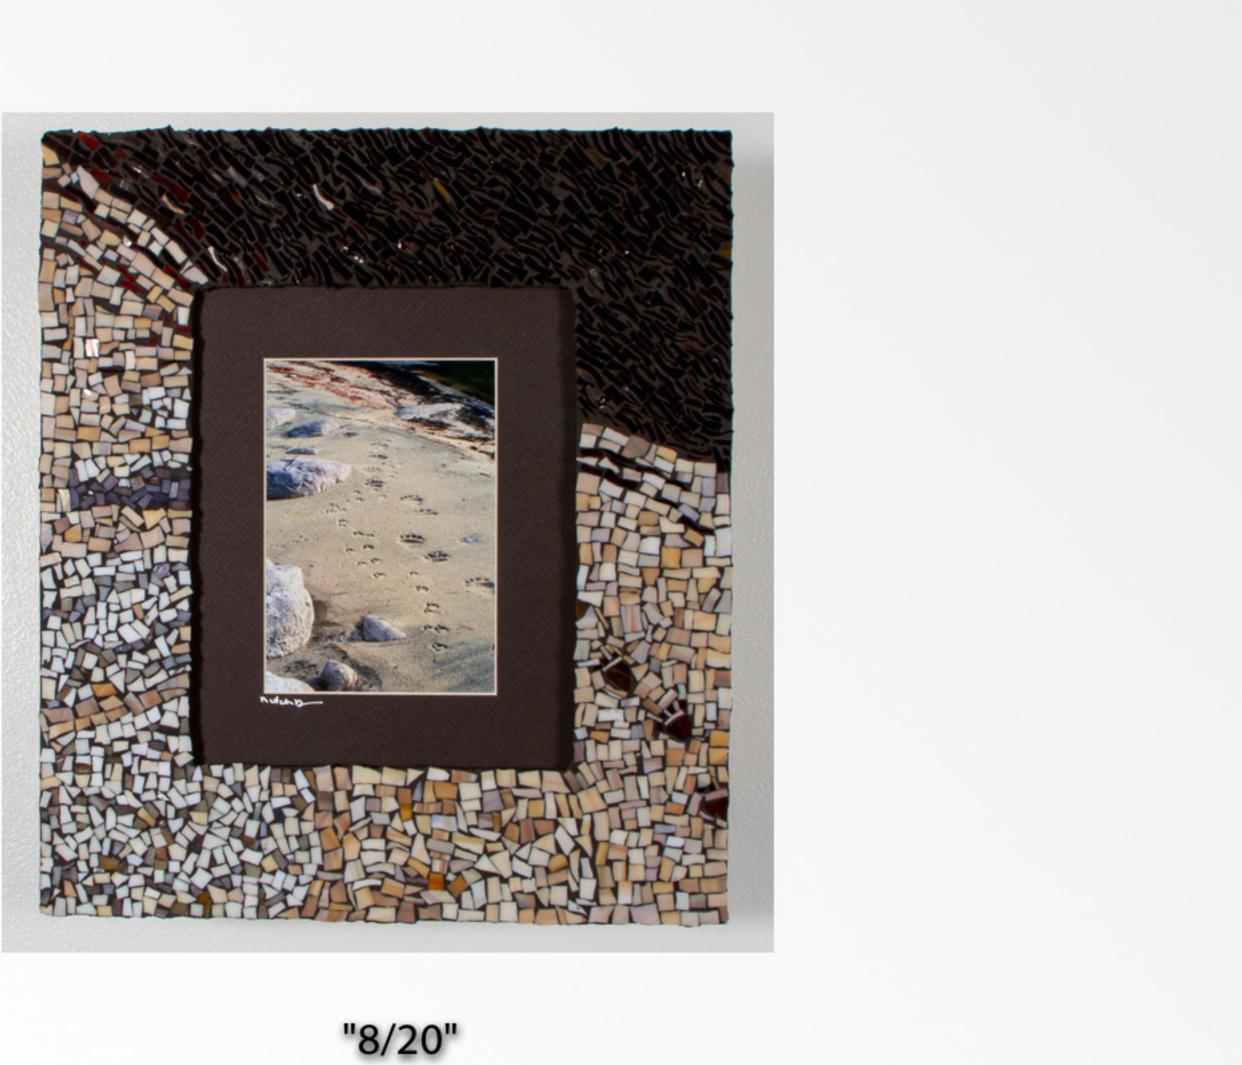

### **Natalie McGuire**

Sanctuary for the Soul

How can I construct an image that moves beyond the surface? Photozaics, of course!

My award winning Photozaics are inspired where Van Gogh's textures meet Ansel Adam's simplicity near the intersection of Bob Ross' healing vibes. This technique is a labor-intensive multi step process and starts out with my journey into nature; recording the landscapes that I spark my eye may it be rolling hills, a babbling brook. After modifying the composition, I take the print and head to the stained-glass shop to find matching colors. I cut the glass by hand taking smaller shards, placing them in a rock tumbler to remove sharp edges while larger pieces are sanded by hand and assemble the frame. Grouting finishes the artwork allowing the detail of each cut glass shape adding the texture to my art.

I believe that my art heals the mind, body, and soul. Research has shown correlation between participating in cultural activities, like Crafting, visiting art galleries, and attending concerts has increased rates of good health. By creating Photozaics, it is my hope to connect with you through multi-sensory mixed media presentation that tickles sight and encourages your touch.

#### Artwork list – photozaic Mixed Media

- 1. Alone in the fog- 20x17x1
- 2. Pine Edged Road 16x14x1
- 3. White Daisies 14x16x1
- 4. Sleeping Bear Overlook co 14x16x1
- 5. Coming up Peachy 20x17x1
- 6. Oklahoma Road 26x22x1
- 7. Poplar n Pine 17x20x1
- 8. Wolf n Bear 16x14x1
- 9. Colorado Bound 22x26x1
- 10. Sleeping bear overlook IR 14x16x1