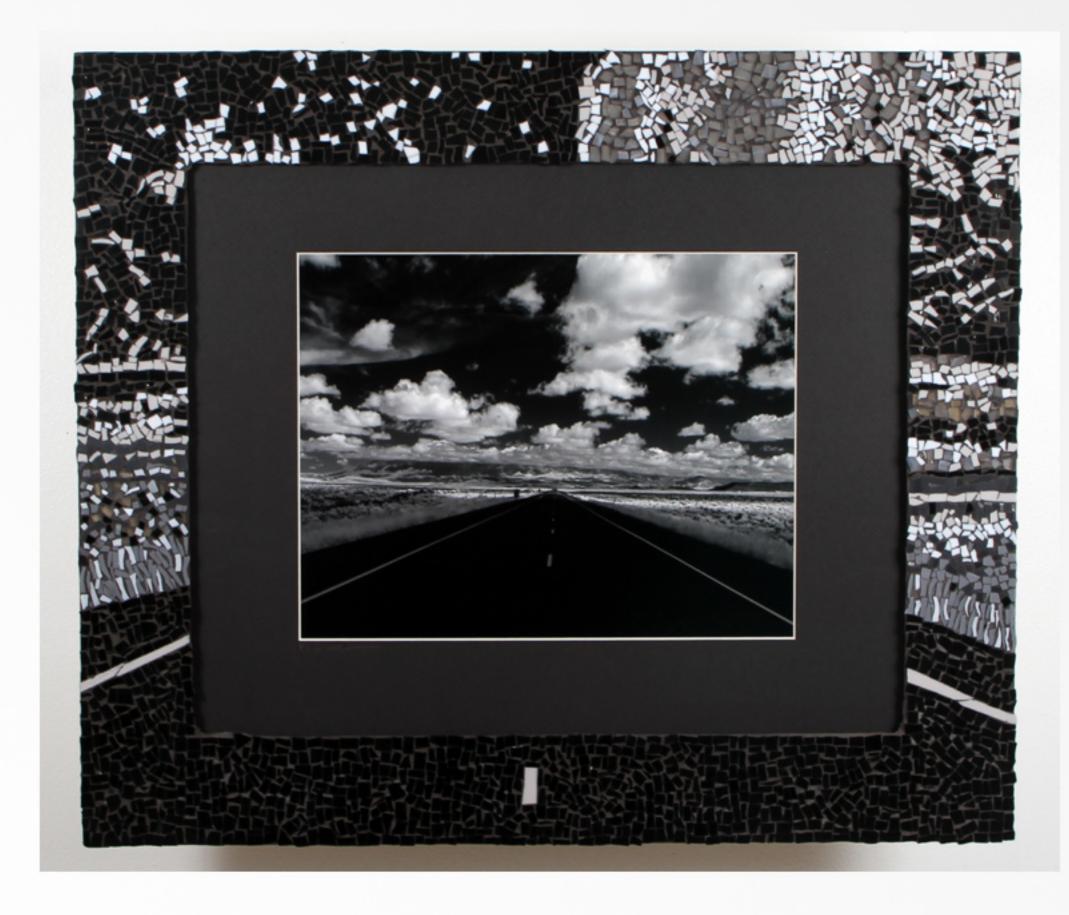

### **Natalie McGuire**

Sanctuary for the Soul

How can I construct an image that moves beyond the surface? Photozaics, of course!

My award winning Photozaics are inspired where Van Gogh's textures meet Ansel Adam's simplicity near the intersection of Bob Ross' healing vibes. This technique is a labor-intensive multi step process and starts out with my journey into nature; recording the landscapes that I spark my eye may it be rolling hills, a babbling brook. After modifying the composition, I take the print and head to the stained-glass shop to find matching colors. I cut the glass by hand taking smaller shards, placing them in a rock tumbler to remove sharp edges while larger pieces are sanded by hand and assemble the frame. Grouting finishes the artwork allowing the detail of each cut glass shape adding the texture to my art.

I believe that my art heals the mind, body, and soul. Research has shown correlation between participating in cultural activities, like Crafting, visiting art galleries, and attending concerts has increased rates of good health. By creating Photozaics, it is my hope to connect with you through multi-sensory mixed media presentation that tickles sight and encourages your touch.

#### Artwork list – photozaic Mixed Media

- 1. Alone in the fog- 20x17x1
- 2. Pine Edged Road 16x14x1
- 3. White Daisies 14x16x1
- 4. Sleeping Bear Overlook co 14x16x1
- 5. Coming up Peachy 20x17x1
- 6. Oklahoma Road 26x22x1
- 7. Poplar n Pine 17x20x1
- 8. Wolf n Bear 16x14x1
- 9. Colorado Bound 22x26x1
- 10. Sleeping bear overlook IR 14x16x1