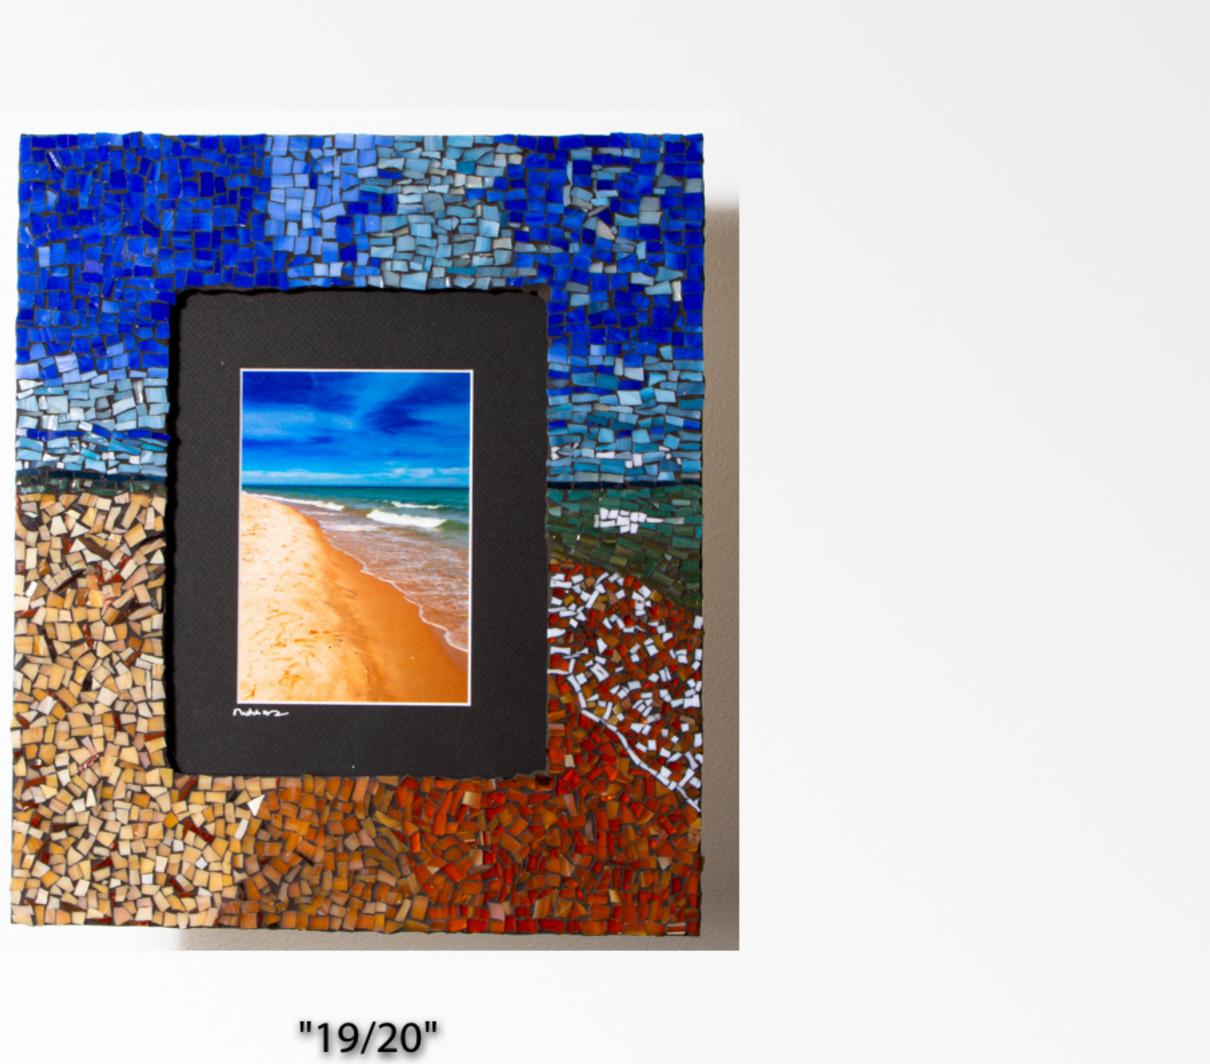

"1/20"

"3/20"

"7/20"

"9/20"

"10/20"

"12/20"

"14/20"

"20/20"

- 11. Red Wood 20x17x1
- 12. Dragon Flies 20x17x1
- 13. Beach View Alcatraz 16x14x1
- 14. Golden Gate Bridge 30x26x1
- 15. Green 16x14s1
- 16. Presque Isle River 20x17x1
- 17. Tree Framed Auroras 20x17x1
- 18. Forest of Birch 16x14x1
- 19. Sleeping Bear Beach 14x16x1
- 20. Danger 30x26x1