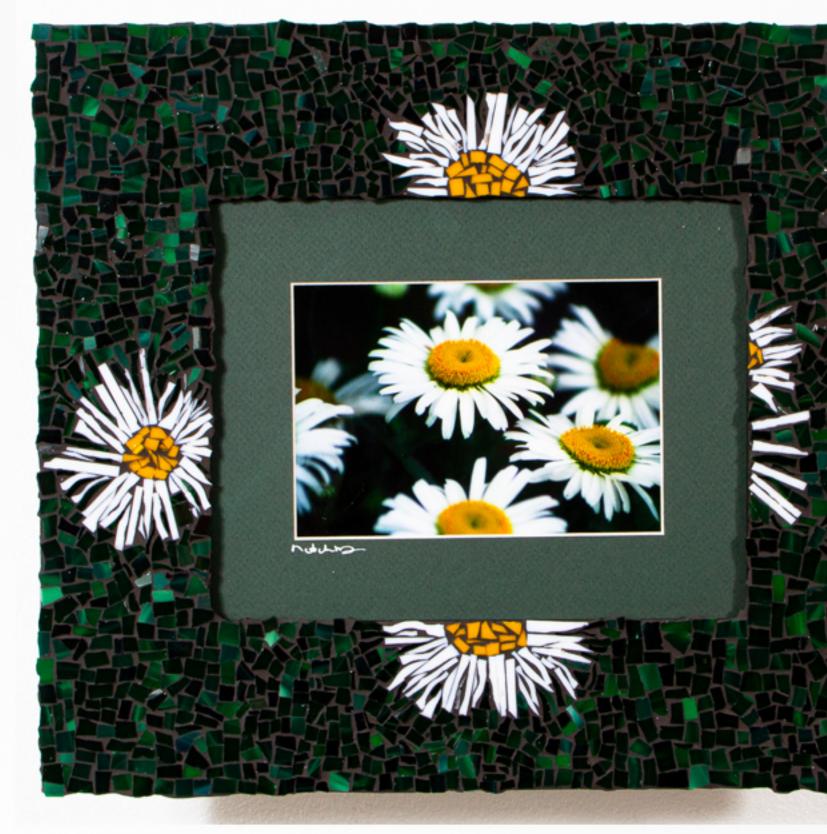

### **Natalie McGuire**

Sanctuary for the Soul

How can I construct an image that moves beyond the surface? Photozaics, of course!

My award winning Photozaics are inspired where Van Gogh's textures meet Ansel Adam's simplicity near the intersection of Bob Ross' healing vibes. This technique is a labor-intensive multi step process and starts out with my journey into nature; recording the landscapes that I spark my eye may it be rolling hills, a babbling brook. After modifying the composition, I take the print and head to the stained-glass shop to find matching colors. I cut the glass by hand taking smaller shards, placing them in a rock tumbler to remove sharp edges while larger pieces are sanded by hand and assemble the frame. Grouting finishes the artwork allowing the detail of each cut glass shape adding the texture to my art.

#### Artwork list – photozaic Mixed Media

- 1. Alone in the fog- 20x17x1
- 2. Pine Edged Road 16x14x1
- 3. White Daisies 14x16x1
- 4. Sleeping Bear Overlook co 14x16x1
- 5. Coming up Peachy 20x17x1
- 6. Oklahoma Road 26x22x1
- 7. Poplar n Pine 17x20x1
- 8. Wolf n Bear 16x14x1
- 9. Colorado Bound 22x26x1
- 10. Sleeping bear overlook IR 14x16x1