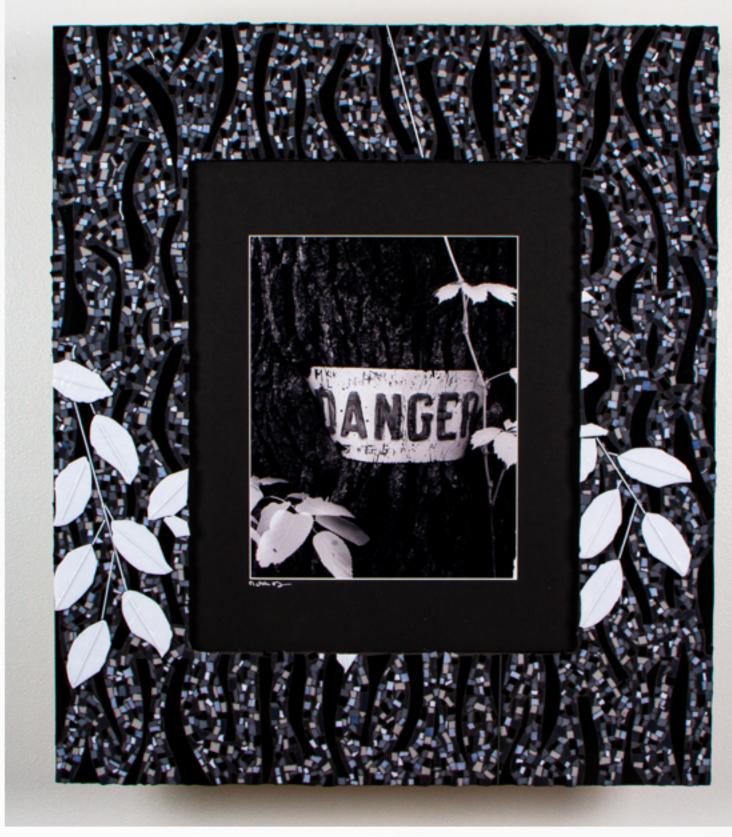

"1/20"

"3/20"

"7/20"

"9/20"

"10/20"

"12/20"

"14/20"

"20/20"

- 11. Red Wood 20x17x1
- 12. Dragon Flies 20x17x1
- 13. Beach View Alcatraz 16x14x1
- 14. Golden Gate Bridge 30x26x1
- 15. Green 16x14s1
- 16. Presque Isle River 20x17x1
- 17. Tree Framed Auroras 20x17x1
- 18. Forest of Birch 16x14x1
- 19. Sleeping Bear Beach 14x16x1
- 20. Danger 30x26x1