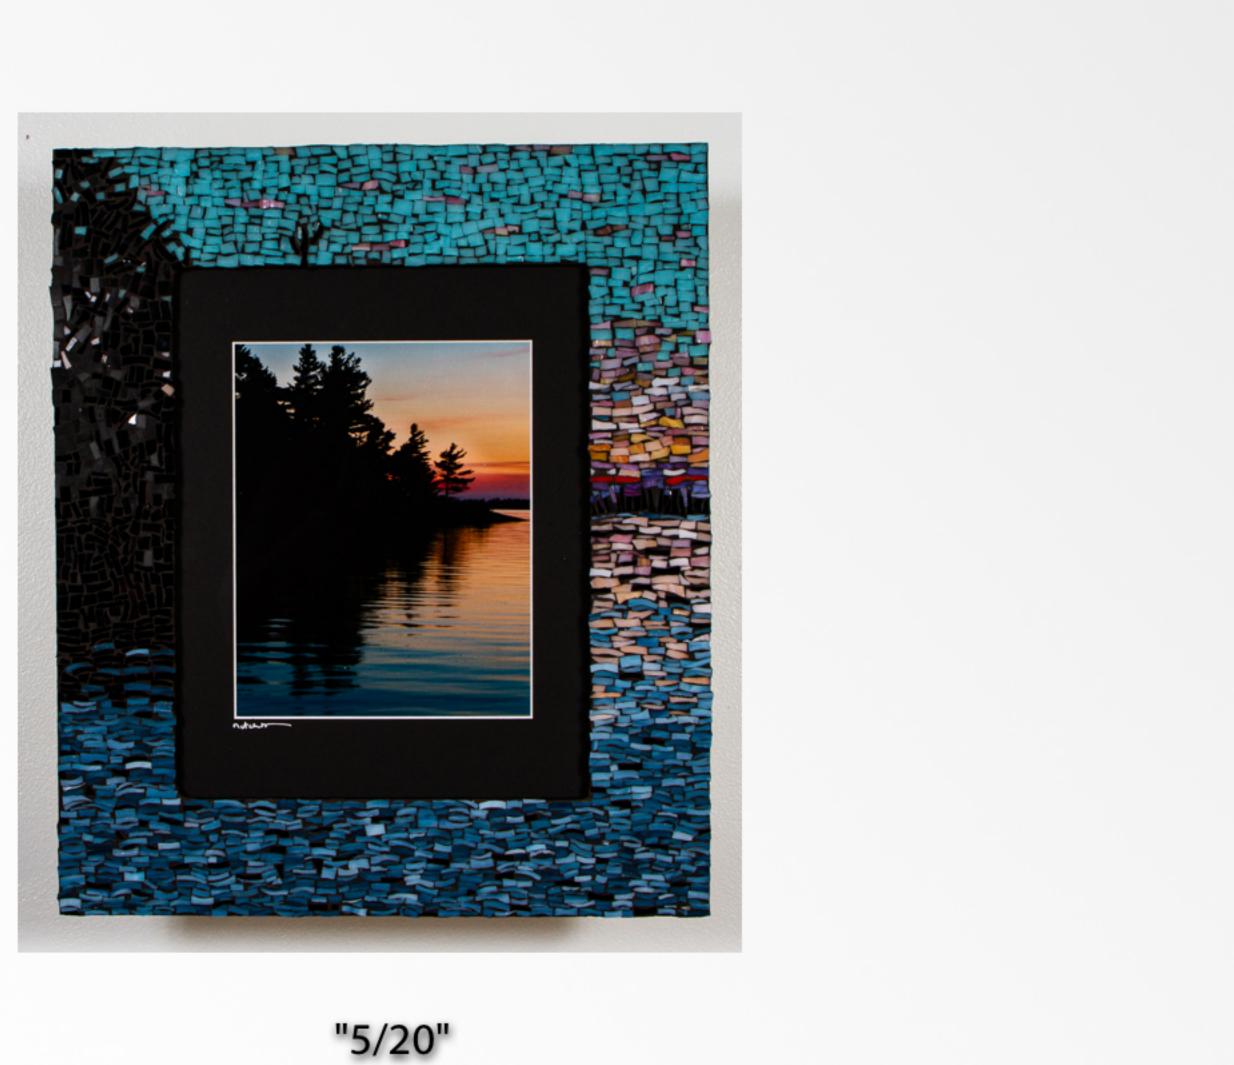

### **Natalie McGuire**

Sanctuary for the Soul

How can I construct an image that moves beyond the surface? Photozaics, of course!

My award winning Photozaics are inspired where Van Gogh's textures meet Ansel Adam's simplicity near the intersection of Bob Ross' healing vibes. This technique is a labor-intensive multi step process and starts out with my journey into nature; recording the landscapes that I spark my eye may it be rolling hills, a babbling brook. After modifying the composition, I take the print and head to the stained-glass shop to find matching colors. I cut the glass by hand taking smaller shards, placing them in a rock tumbler to remove sharp edges while larger pieces are sanded by hand and assemble the frame. Grouting finishes the artwork allowing the detail of each cut glass shape adding the texture to my art.

I believe that my art heals the mind, body, and soul. Research has shown correlation between participating in cultural activities, like Crafting, visiting art galleries, and attending concerts has increased rates of good health. By creating Photozaics, it is my hope to connect with you through multi-sensory mixed media presentation that tickles sight and encourages your touch.

#### Artwork list – photozaic Mixed Media

- 1. Alone in the fog- 20x17x1
- 2. Pine Edged Road 16x14x1
- 3. White Daisies 14x16x1
- 4. Sleeping Bear Overlook co 14x16x1
- 5. Coming up Peachy 20x17x1
- 6. Oklahoma Road 26x22x1
- 7. Poplar n Pine 17x20x1
- 8. Wolf n Bear 16x14x1
- 9. Colorado Bound 22x26x1
- 10. Sleeping bear overlook IR 14x16x1