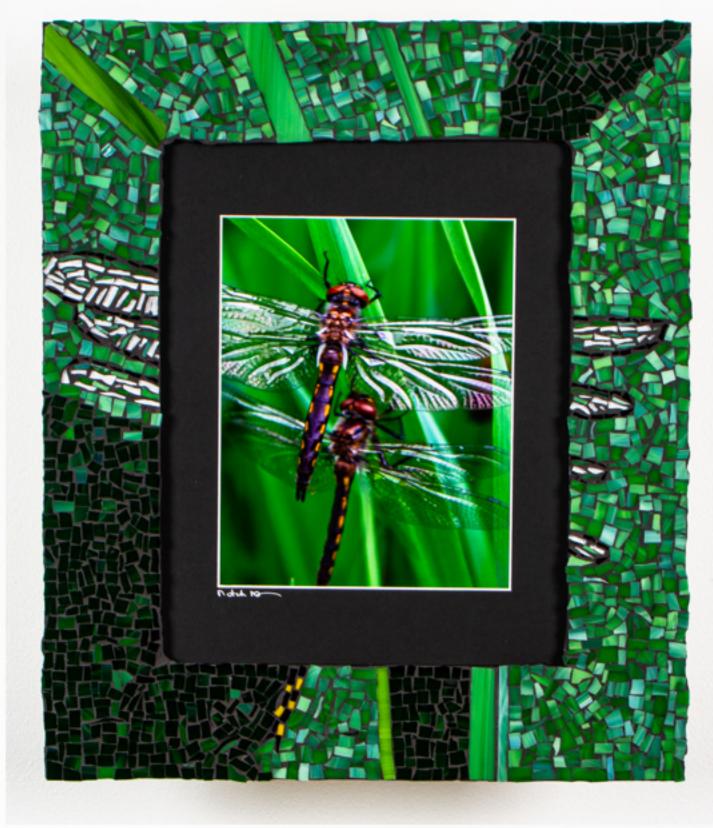

- 11. Red Wood 20x17x1
- 12. Dragon Flies 20x17x1
- 13. Beach View Alcatraz 16x14x1
- 14. Golden Gate Bridge 30x26x1
- 15. Green 16x14s1
- 16. Presque Isle River 20x17x1
- 17. Tree Framed Auroras 20x17x1
- 18. Forest of Birch 16x14x1
- 19. Sleeping Bear Beach 14x16x1
- 20. Danger 30x26x1