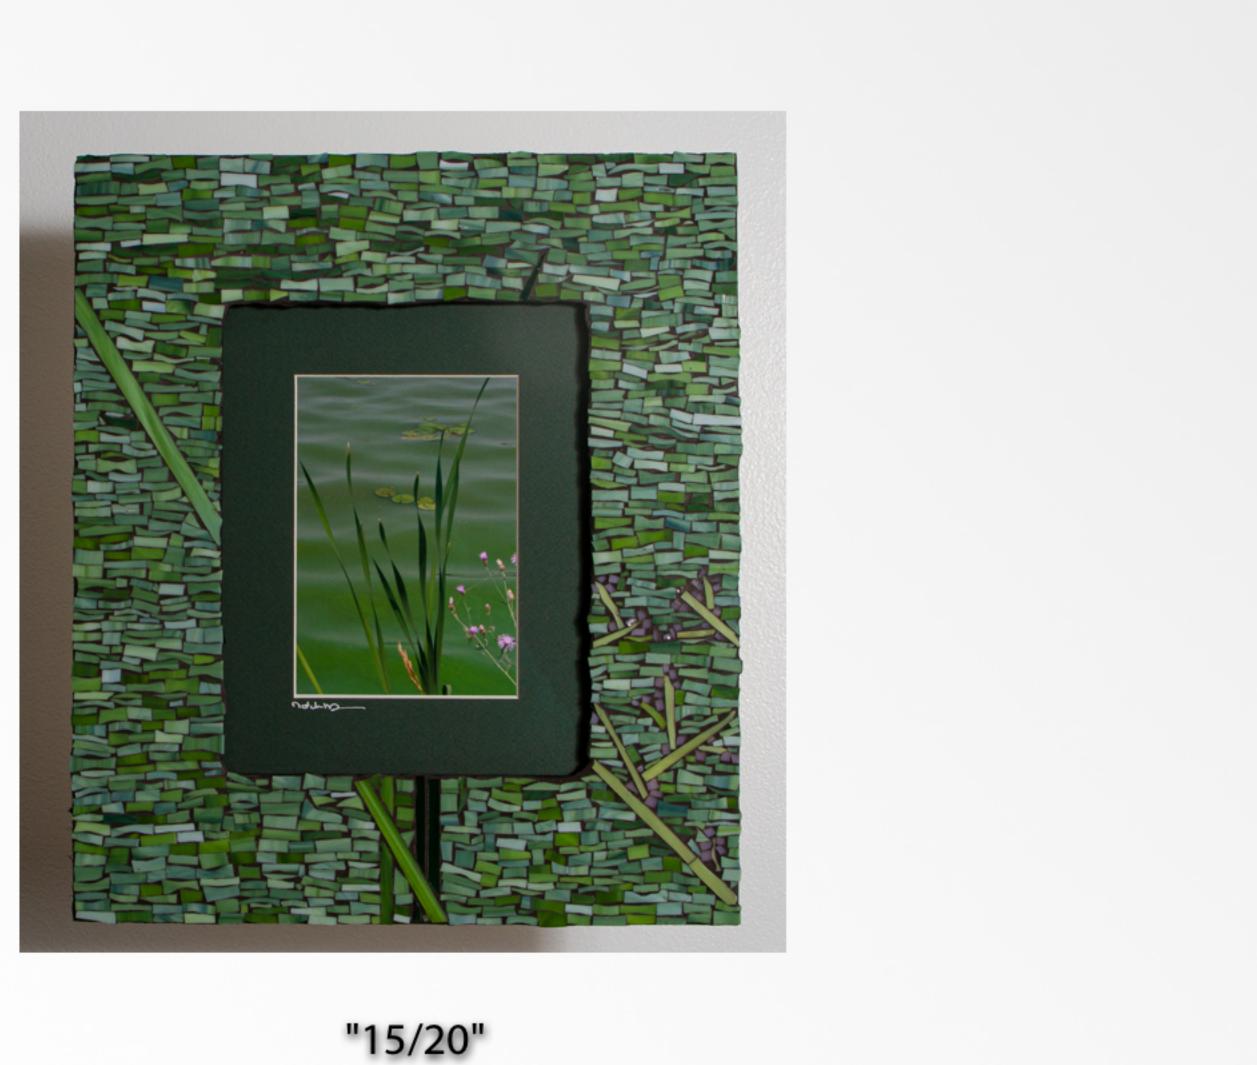

#### Artwork list – photozaic Mixed Media

- 1. Alone in the fog- 20x17x1
- 2. Pine Edged Road 16x14x1
- 3. White Daisies 14x16x1
- 4. Sleeping Bear Overlook co 14x16x1
- 5. Coming up Peachy 20x17x1
- 6. Oklahoma Road 26x22x1
- 7. Poplar n Pine 17x20x1
- 8. Wolf n Bear 16x14x1
- 9. Colorado Bound 22x26x1
- 10. Sleeping bear overlook IR 14x16x1

- 11. Red Wood 20x17x1
- 12. Dragon Flies 20x17x1
- 13. Beach View Alcatraz 16x14x1
- 14. Golden Gate Bridge 30x26x1
- 15. Green 16x14s1
- 16. Presque Isle River 20x17x1
- 17. Tree Framed Auroras 20x17x1
- 18. Forest of Birch 16x14x1
- 19. Sleeping Bear Beach 14x16x1
- 20. Danger 30x26x1