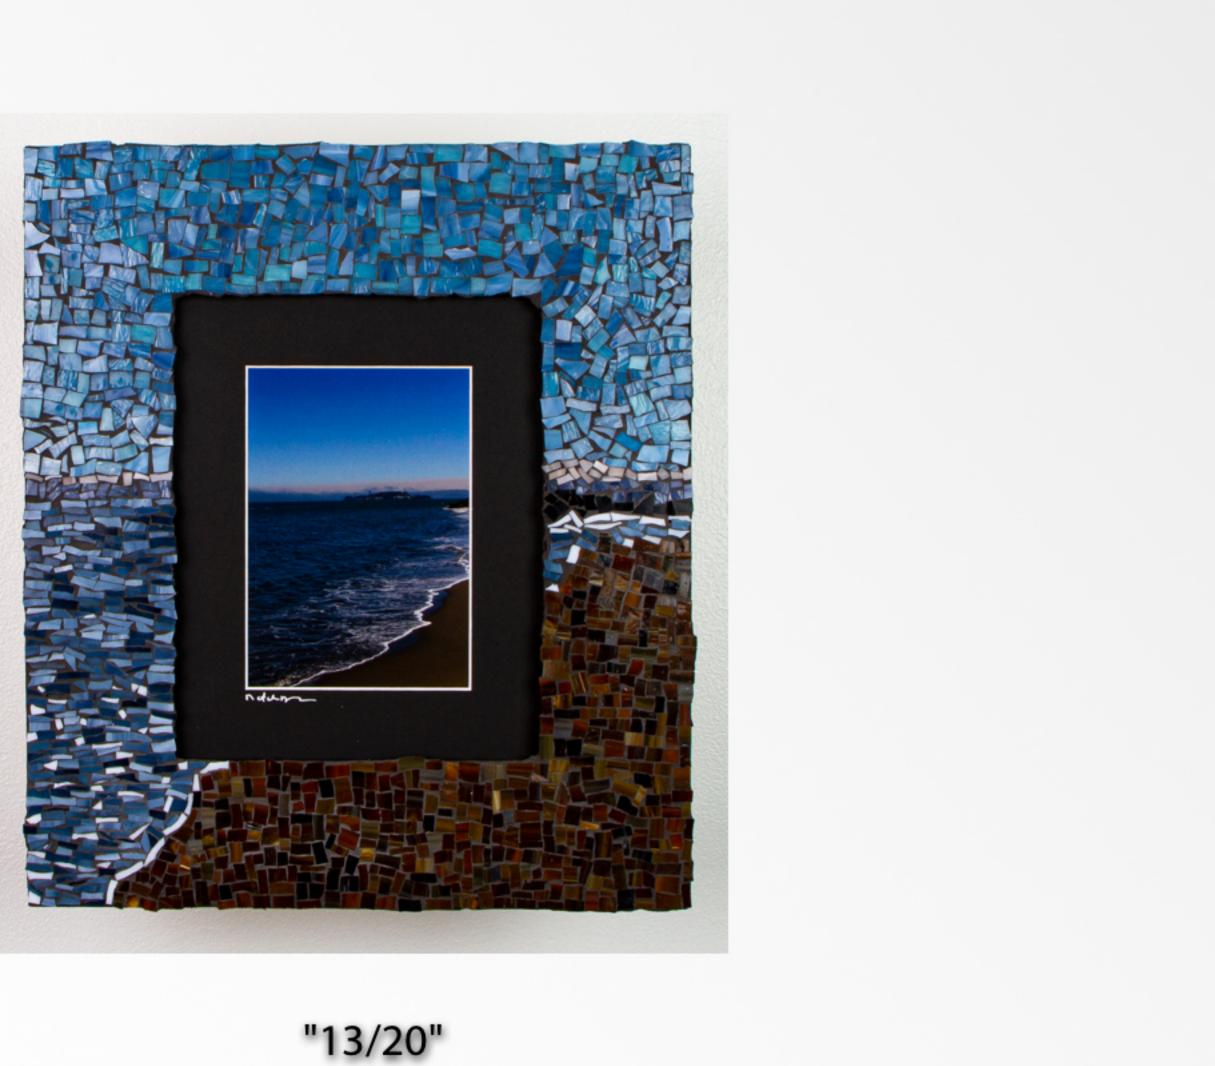

- 11. Red Wood 20x17x1
- 12. Dragon Flies 20x17x1
- 13. Beach View Alcatraz 16x14x1
- 14. Golden Gate Bridge 30x26x1
- 15. Green 16x14s1
- 16. Presque Isle River 20x17x1
- 17. Tree Framed Auroras 20x17x1
- 18. Forest of Birch 16x14x1
- 19. Sleeping Bear Beach 14x16x1
- 20. Danger 30x26x1