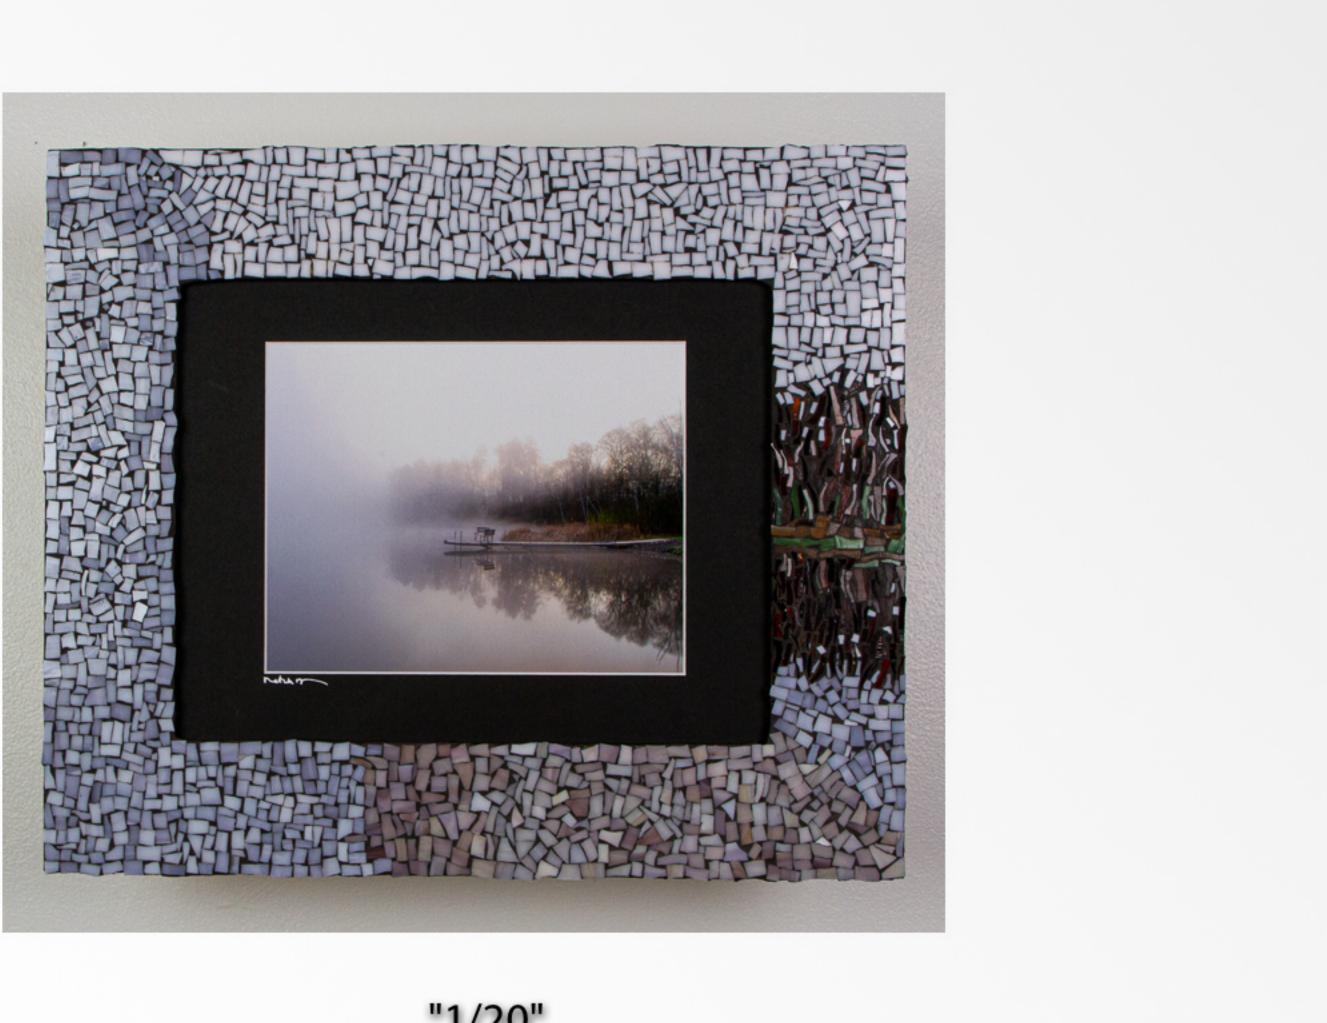

### **Natalie McGuire**

Sanctuary for the Soul

How can I construct an image that moves beyond the surface? Photozaics, of course!

My award winning Photozaics are inspired where Van Gogh's textures meet Ansel Adam's simplicity near the intersection of Bob Ross' healing vibes. This technique is a labor-intensive multi step process and starts out with my journey into nature; recording the landscapes that I spark my eye may it be rolling hills, a babbling brook. After modifying the composition, I take the print and head to the stained-glass shop to find matching colors. I cut the glass by hand taking smaller shards, placing them in a rock tumbler to remove sharp edges while larger pieces are sanded by hand and assemble the frame. Grouting finishes the artwork allowing the detail of each cut glass shape adding the texture to my art.

"1/20"

"3/20"

"7/20"

"9/20"

"10/20"

"12/20"

"14/20"

"20/20"

#### Artwork list – photozaic Mixed Media

- 1. Alone in the fog- 20x17x1
- 2. Pine Edged Road 16x14x1
- 3. White Daisies 14x16x1
- 4. Sleeping Bear Overlook co 14x16x1
- 5. Coming up Peachy 20x17x1
- 6. Oklahoma Road 26x22x1
- 7. Poplar n Pine 17x20x1
- 8. Wolf n Bear 16x14x1
- 9. Colorado Bound 22x26x1
- 10. Sleeping bear overlook IR 14x16x1