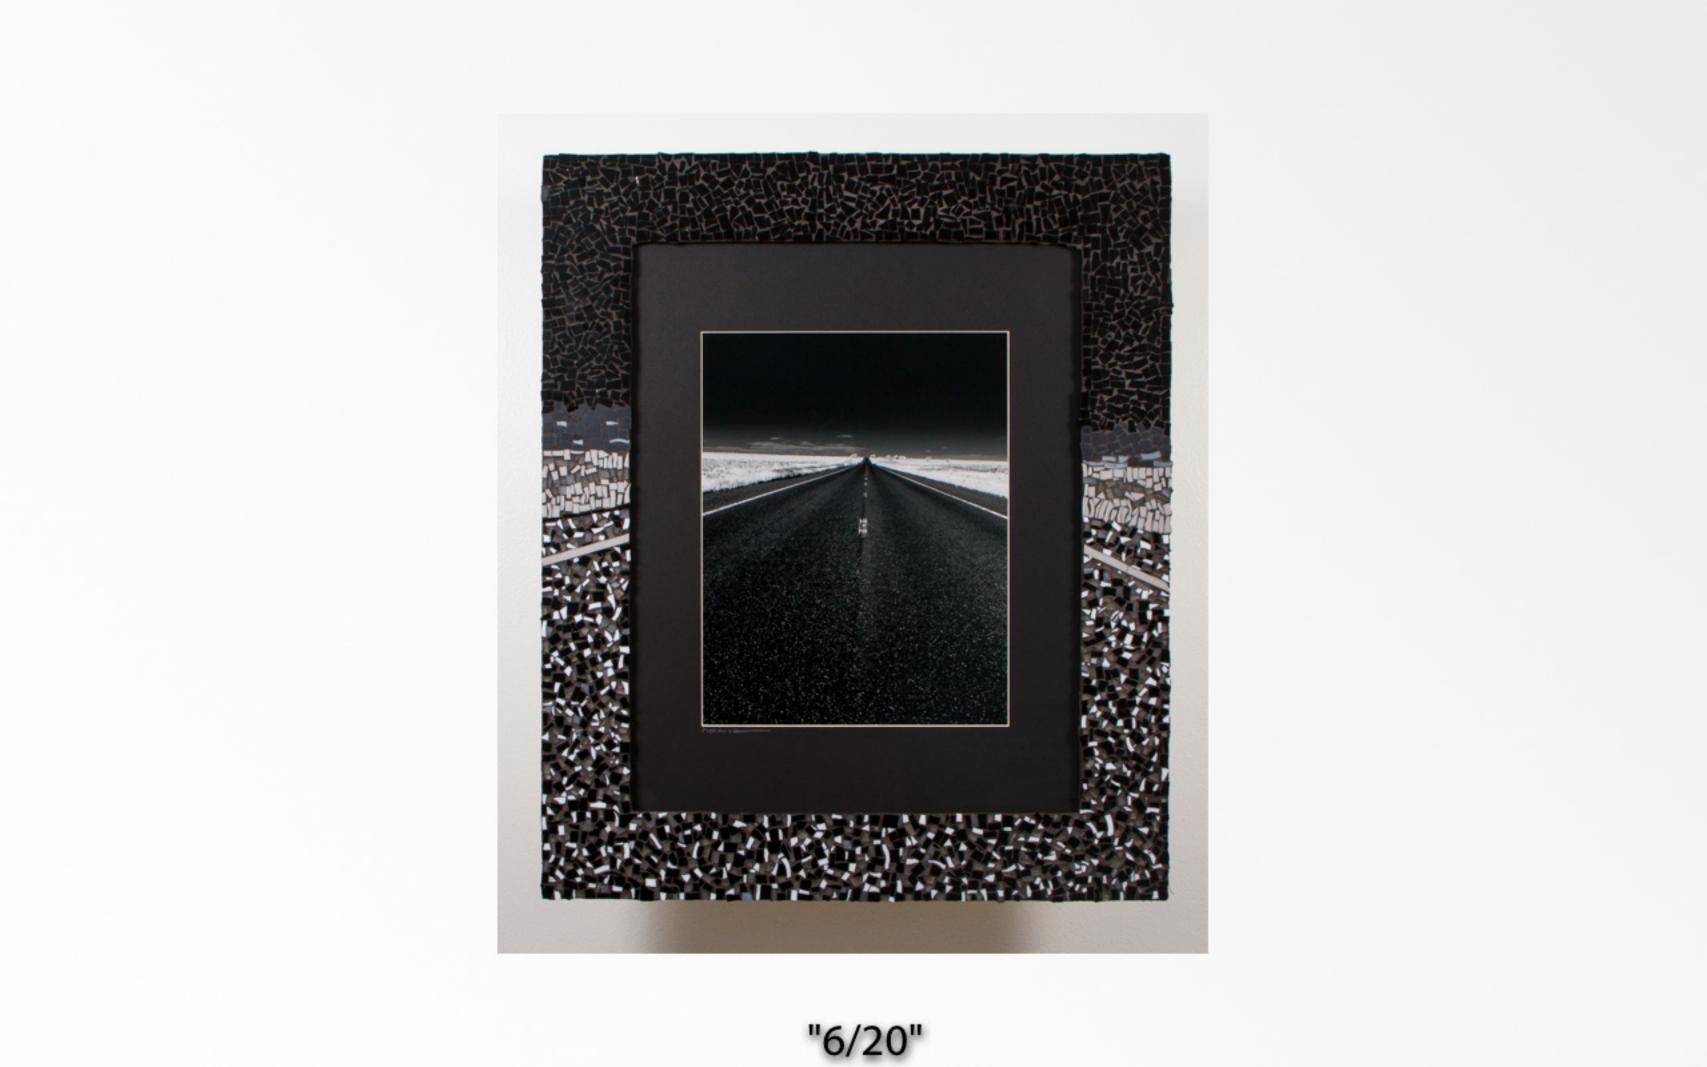

### **Natalie McGuire**

Sanctuary for the Soul

How can I construct an image that moves beyond the surface? Photozaics, of course!

My award winning Photozaics are inspired where Van Gogh's textures meet Ansel Adam's simplicity near the intersection of Bob Ross' healing vibes. This technique is a labor-intensive multi step process and starts out with my journey into nature; recording the landscapes that I spark my eye may it be rolling hills, a babbling brook. After modifying the composition, I take the print and head to the stained-glass shop to find matching colors. I cut the glass by hand taking smaller shards, placing them in a rock tumbler to remove sharp edges while larger pieces are sanded by hand and assemble the frame. Grouting finishes the artwork allowing the detail of each cut glass shape adding the texture to my art.

I believe that my art heals the mind, body, and soul. Research has shown correlation between participating in cultural activities, like Crafting, visiting art galleries, and attending concerts has increased rates of good health. By creating Photozaics, it is my hope to connect with you through multi-sensory mixed media presentation that tickles sight and encourages your touch.

#### Artwork list – photozaic Mixed Media

- 1. Alone in the fog- 20x17x1
- 2. Pine Edged Road 16x14x1
- 3. White Daisies 14x16x1
- 4. Sleeping Bear Overlook co 14x16x1
- 5. Coming up Peachy 20x17x1
- 6. Oklahoma Road 26x22x1
- 7. Poplar n Pine 17x20x1
- 8. Wolf n Bear 16x14x1
- 9. Colorado Bound 22x26x1
- 10. Sleeping bear overlook IR 14x16x1