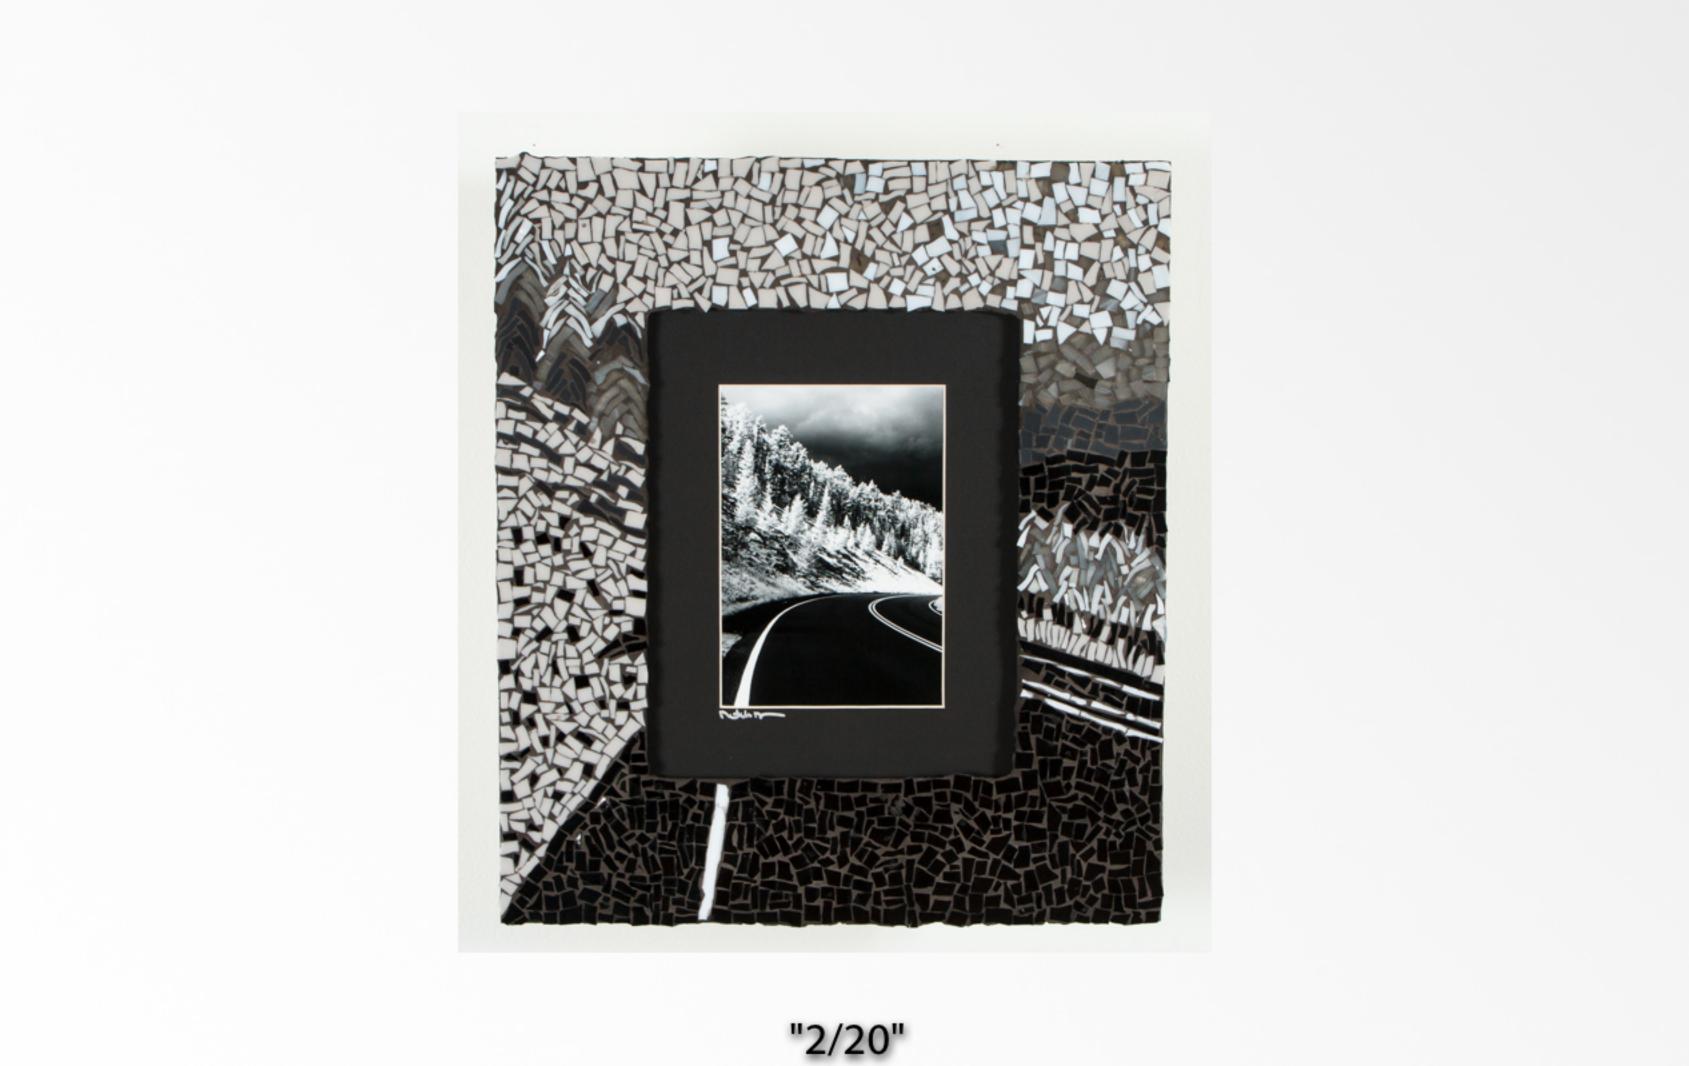

### **Natalie McGuire**

Sanctuary for the Soul

How can I construct an image that moves beyond the surface? Photozaics, of course!

My award winning Photozaics are inspired where Van Gogh's textures meet Ansel Adam's simplicity near the intersection of Bob Ross' healing vibes. This technique is a labor-intensive multi step process and starts out with my journey into nature; recording the landscapes that I spark my eye may it be rolling hills, a babbling brook. After modifying the composition, I take the print and head to the stained-glass shop to find matching colors. I cut the glass by hand taking smaller shards, placing them in a rock tumbler to remove sharp edges while larger pieces are sanded by hand and assemble the frame. Grouting finishes the artwork allowing the detail of each cut glass shape adding the texture to my art.

"1/20"

"3/20"

"7/20"

"9/20"

"10/20"

"12/20"

"14/20"

"20/20"

#### Artwork list – photozaic Mixed Media

- 1. Alone in the fog- 20x17x1
- 2. Pine Edged Road 16x14x1
- 3. White Daisies 14x16x1
- 4. Sleeping Bear Overlook co 14x16x1
- 5. Coming up Peachy 20x17x1
- 6. Oklahoma Road 26x22x1
- 7. Poplar n Pine 17x20x1
- 8. Wolf n Bear 16x14x1
- 9. Colorado Bound 22x26x1
- 10. Sleeping bear overlook IR 14x16x1