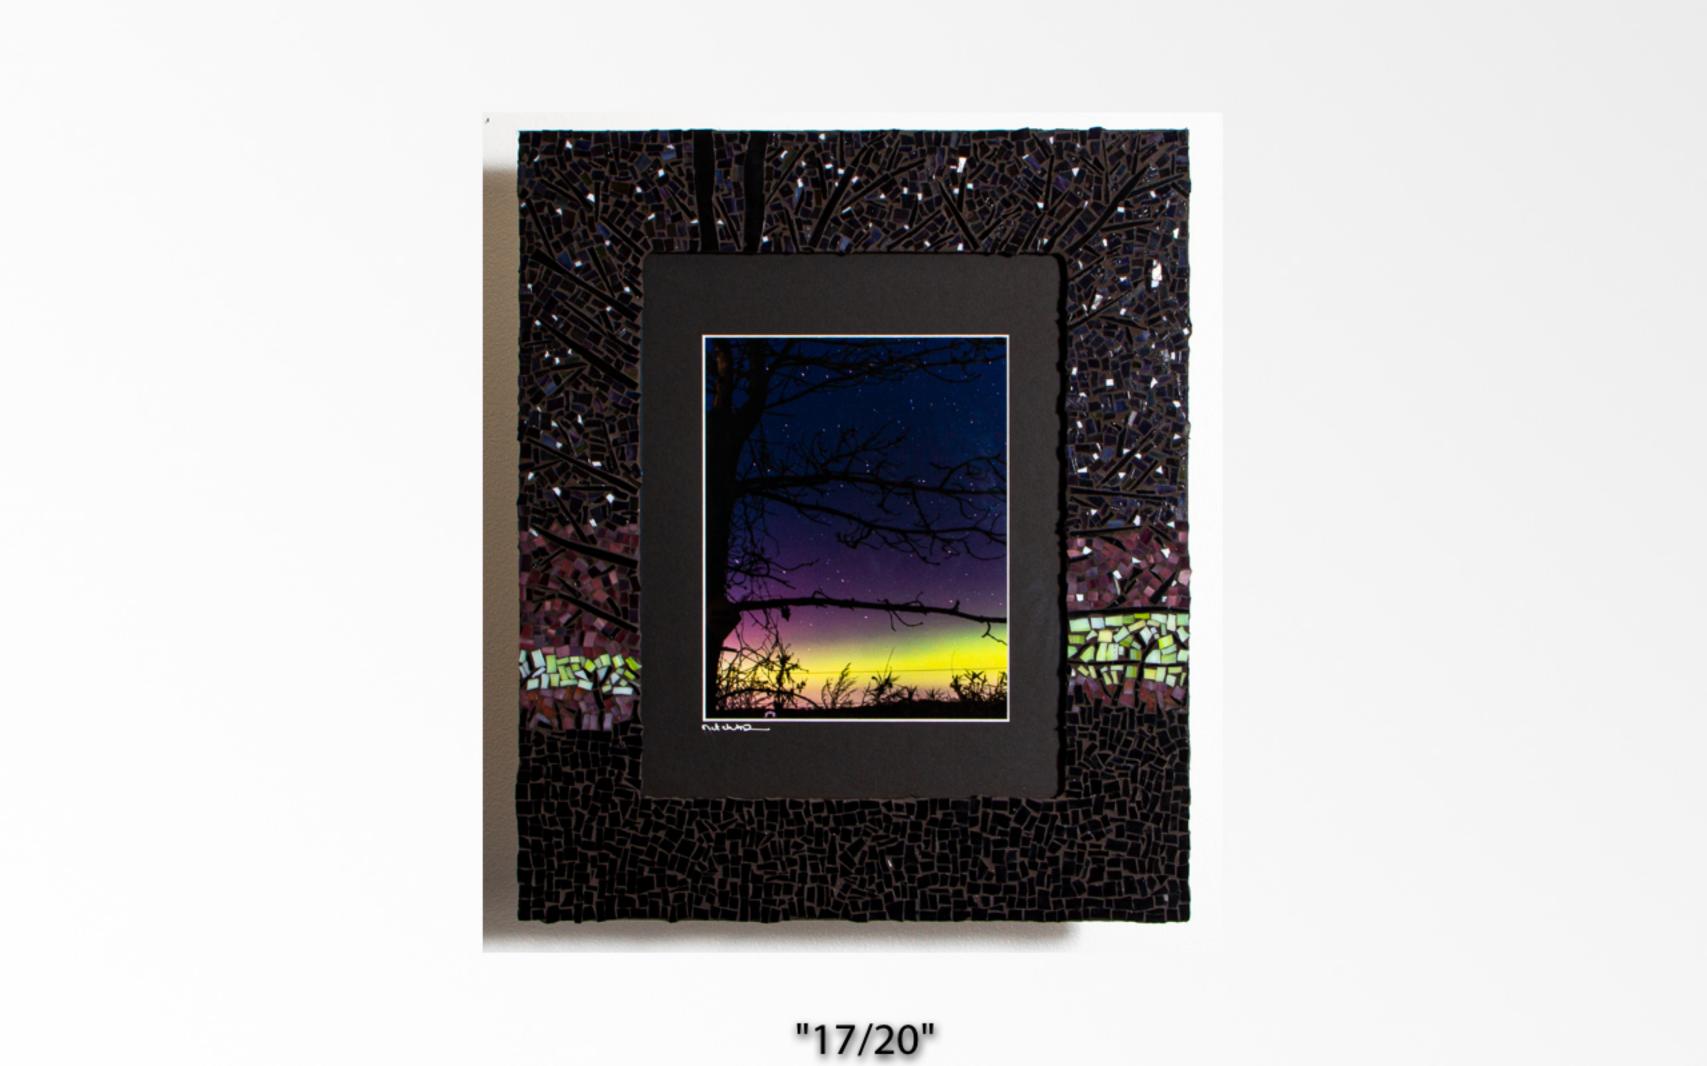

- 11. Red Wood 20x17x1
- 12. Dragon Flies 20x17x1
- 13. Beach View Alcatraz 16x14x1
- 14. Golden Gate Bridge 30x26x1
- 15. Green 16x14s1
- 16. Presque Isle River 20x17x1
- 17. Tree Framed Auroras 20x17x1
- 18. Forest of Birch 16x14x1
- 19. Sleeping Bear Beach 14x16x1
- 20. Danger 30x26x1