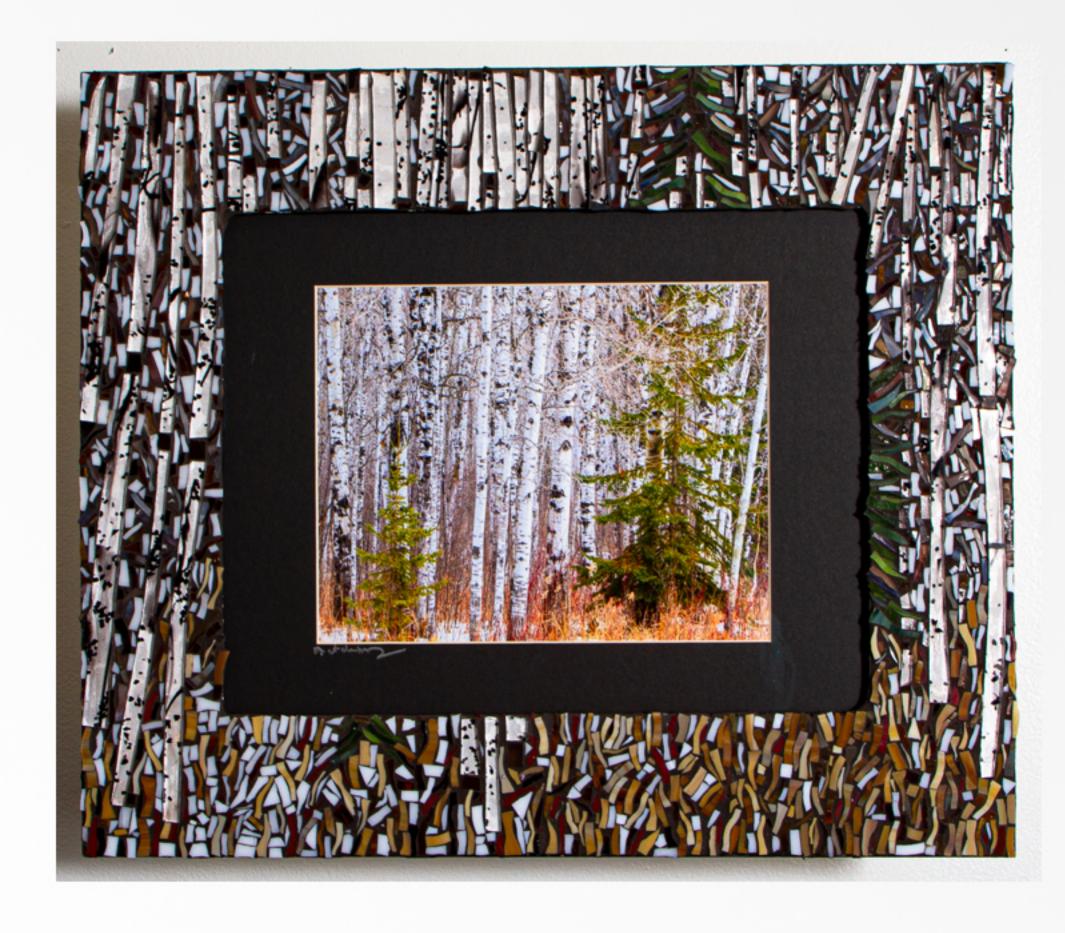

### **Natalie McGuire**

Sanctuary for the Soul

How can I construct an image that moves beyond the surface? Photozaics, of course!

My award winning Photozaics are inspired where Van Gogh's textures meet Ansel Adam's simplicity near the intersection of Bob Ross' healing vibes. This technique is a labor-intensive multi step process and starts out with my journey into nature; recording the landscapes that I spark my eye may it be rolling hills, a babbling brook. After modifying the composition, I take the print and head to the stained-glass shop to find matching colors. I cut the glass by hand taking smaller shards, placing them in a rock tumbler to remove sharp edges while larger pieces are sanded by hand and assemble the frame. Grouting finishes the artwork allowing the detail of each cut glass shape adding the texture to my art.

I believe that my art heals the mind, body, and soul. Research has shown correlation between participating in cultural activities, like Crafting, visiting art galleries, and attending concerts has increased rates of good health. By creating Photozaics, it is my hope to connect with you through multi-sensory mixed media presentation that tickles sight and encourages your touch.

- 11. Red Wood 20x17x1
- 12. Dragon Flies 20x17x1
- 13. Beach View Alcatraz 16x14x1
- 14. Golden Gate Bridge 30x26x1
- 15. Green 16x14s1
- 16. Presque Isle River 20x17x1
- 17. Tree Framed Auroras 20x17x1
- 18. Forest of Birch 16x14x1
- 19. Sleeping Bear Beach 14x16x1
- 20. Danger 30x26x1