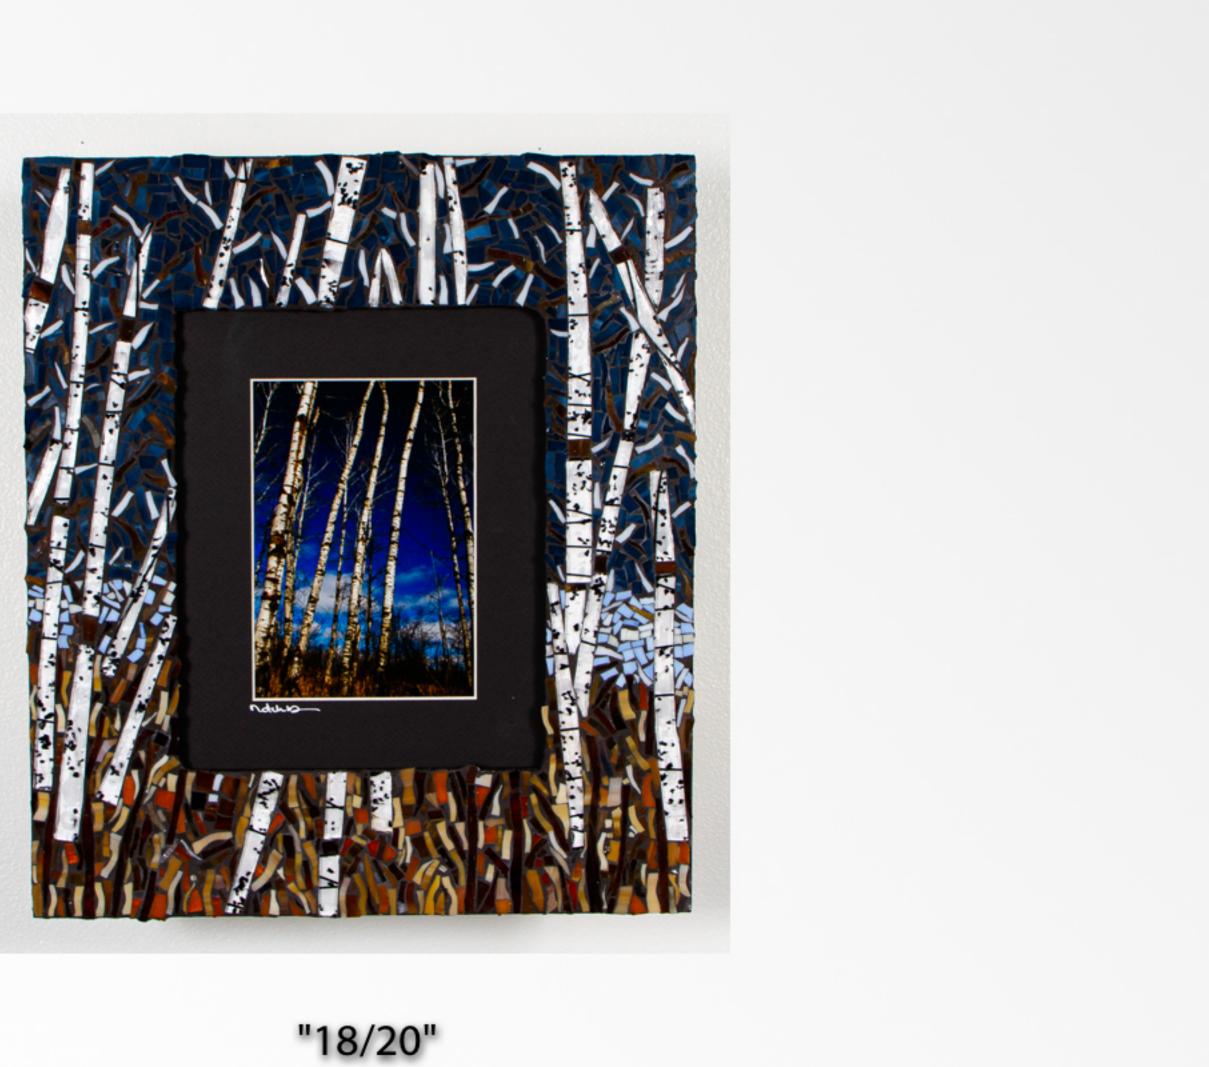

- 11. Red Wood 20x17x1
- 12. Dragon Flies 20x17x1
- 13. Beach View Alcatraz 16x14x1
- 14. Golden Gate Bridge 30x26x1
- 15. Green 16x14s1
- 16. Presque Isle River 20x17x1
- 17. Tree Framed Auroras 20x17x1
- 18. Forest of Birch 16x14x1
- 19. Sleeping Bear Beach 14x16x1
- 20. Danger 30x26x1