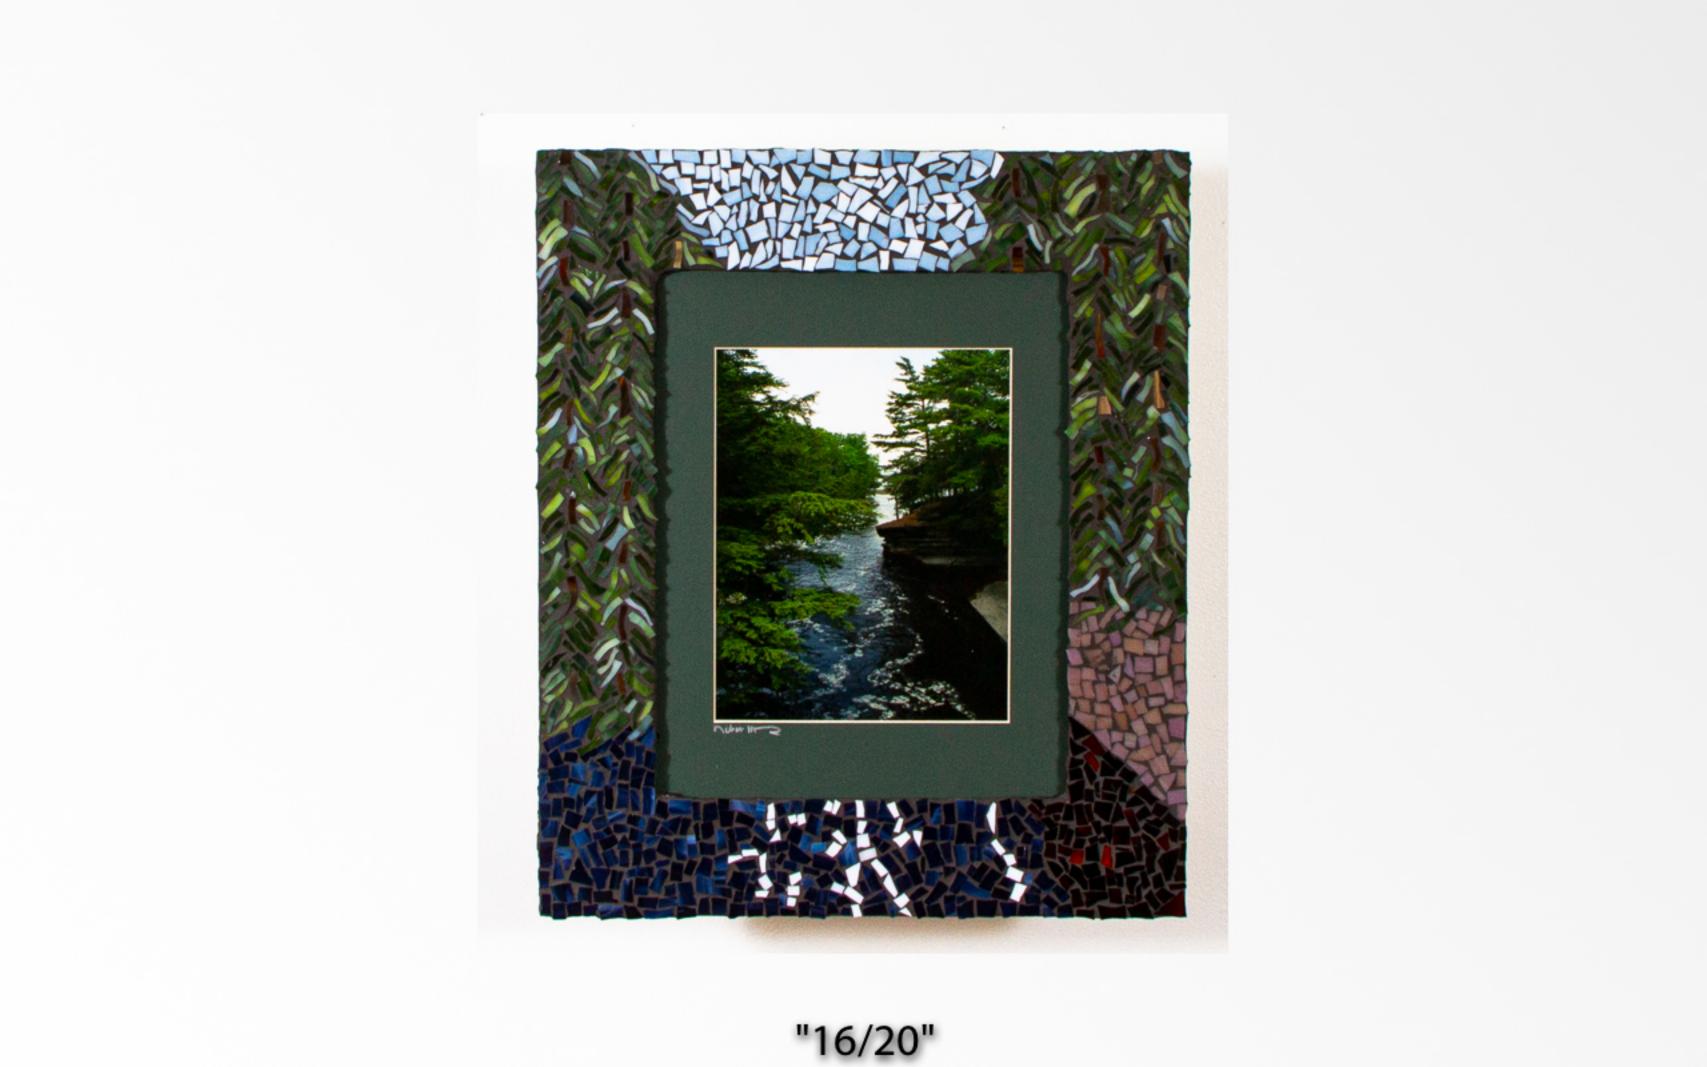

- 11. Red Wood 20x17x1
- 12. Dragon Flies 20x17x1
- 13. Beach View Alcatraz 16x14x1
- 14. Golden Gate Bridge 30x26x1
- 15. Green 16x14s1
- 16. Presque Isle River 20x17x1
- 17. Tree Framed Auroras 20x17x1
- 18. Forest of Birch 16x14x1
- 19. Sleeping Bear Beach 14x16x1
- 20. Danger 30x26x1