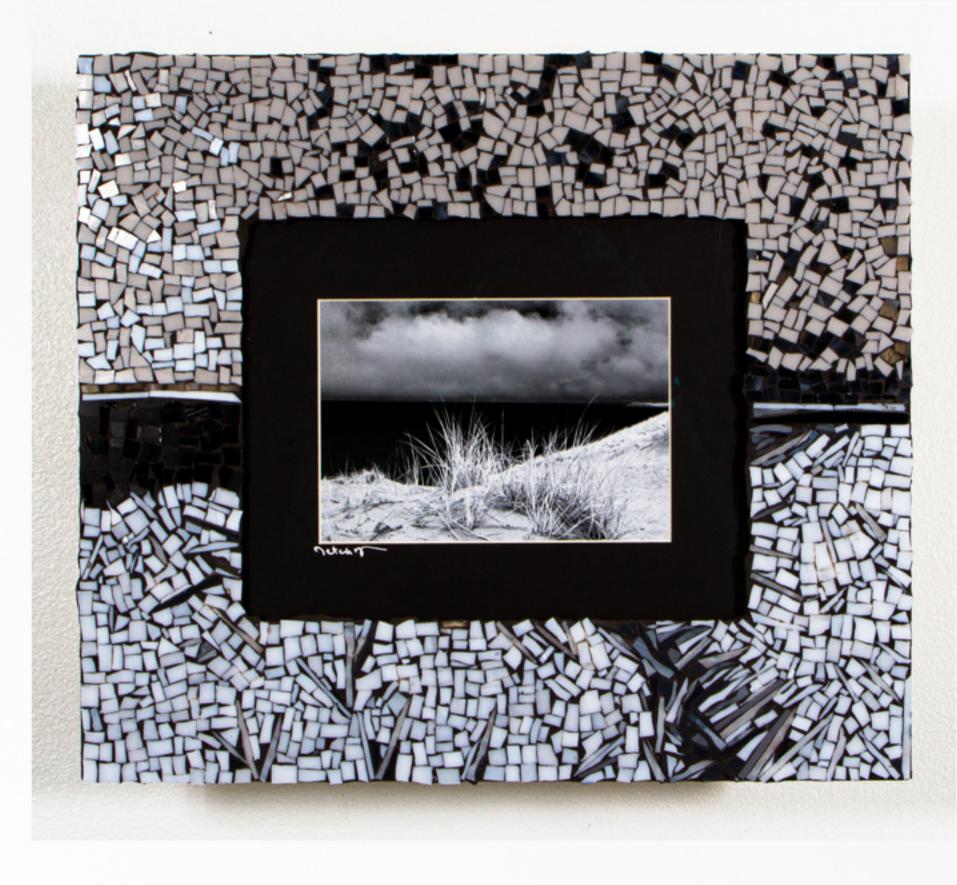

### **Natalie McGuire**

Sanctuary for the Soul

How can I construct an image that moves beyond the surface? Photozaics, of course!

My award winning Photozaics are inspired where Van Gogh's textures meet Ansel Adam's simplicity near the intersection of Bob Ross' healing vibes. This technique is a labor-intensive multi step process and starts out with my journey into nature; recording the landscapes that I spark my eye may it be rolling hills, a babbling brook. After modifying the composition, I take the print and head to the stained-glass shop to find matching colors. I cut the glass by hand taking smaller shards, placing them in a rock tumbler to remove sharp edges while larger pieces are sanded by hand and assemble the frame. Grouting finishes the artwork allowing the detail of each cut glass shape adding the texture to my art.

I believe that my art heals the mind, body, and soul. Research has shown correlation between participating in cultural activities, like Crafting, visiting art galleries, and attending concerts has increased rates of good health. By creating Photozaics, it is my hope to connect with you through multi-sensory mixed media presentation that tickles sight and encourages your touch.

#### Artwork list – photozaic Mixed Media

- 1. Alone in the fog- 20x17x1
- 2. Pine Edged Road 16x14x1
- 3. White Daisies 14x16x1
- 4. Sleeping Bear Overlook co 14x16x1
- 5. Coming up Peachy 20x17x1
- 6. Oklahoma Road 26x22x1
- 7. Poplar n Pine 17x20x1
- 8. Wolf n Bear 16x14x1
- 9. Colorado Bound 22x26x1
- 10. Sleeping bear overlook IR 14x16x1

- 11. Red Wood 20x17x1
- 12. Dragon Flies 20x17x1
- 13. Beach View Alcatraz 16x14x1
- 14. Golden Gate Bridge 30x26x1
- 15. Green 16x14s1
- 16. Presque Isle River 20x17x1
- 17. Tree Framed Auroras 20x17x1
- 18. Forest of Birch 16x14x1
- 19. Sleeping Bear Beach 14x16x1
- 20. Danger 30x26x1