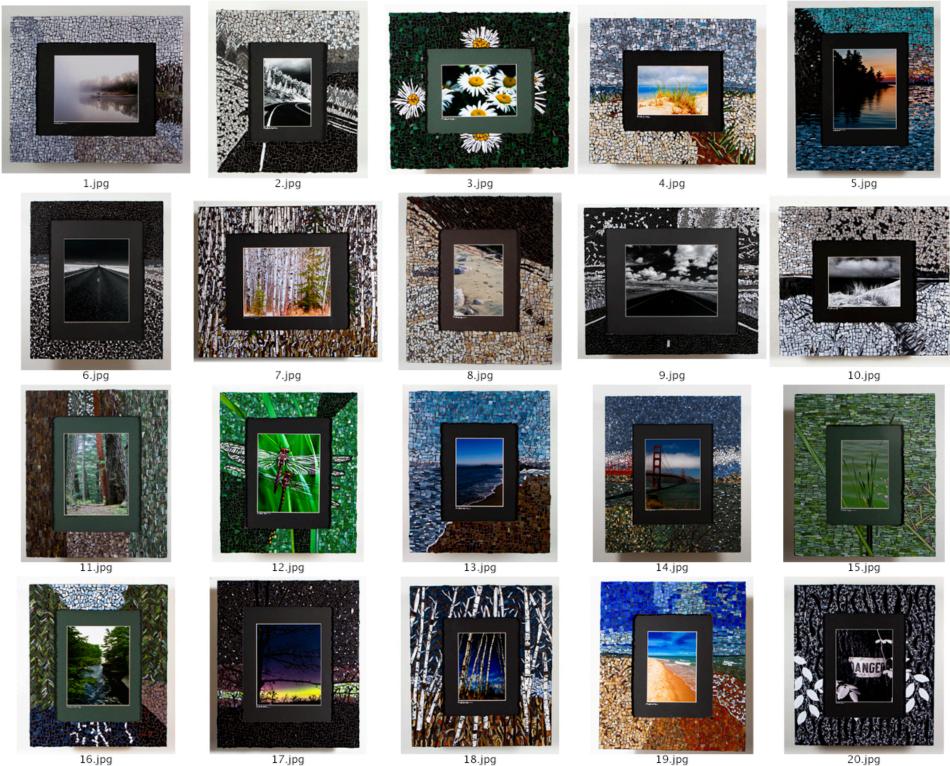

#### Artwork list – photozaic Mixed Media

- 1. Alone in the fog- 20x17x1
- 2. Pine Edged Road 16x14x1
- 3. White Daisies 14x16x1
- 4. Sleeping Bear Overlook co 14x16x1
- 5. Coming up Peachy 20x17x1
- 6. Oklahoma Road 26x22x1
- 7. Poplar n Pine 17x20x1
- 8. Wolf n Bear 16x14x1
- 9. Colorado Bound 22x26x1
- 10. Sleeping bear overlook IR 14x16x1

- 11. Red Wood 20x17x1
- 12. Dragon Flies 20x17x1
- 13. Beach View Alcatraz 16x14x1
- 14. Golden Gate Bridge 30x26x1
- 15. Green 16x14s1
- 16. Presque Isle River 20x17x1
- 17. Tree Framed Auroras 20x17x1
- 18. Forest of Birch 16x14x1
- 19. Sleeping Bear Beach 14x16x1
- 20. Danger 30x26x1