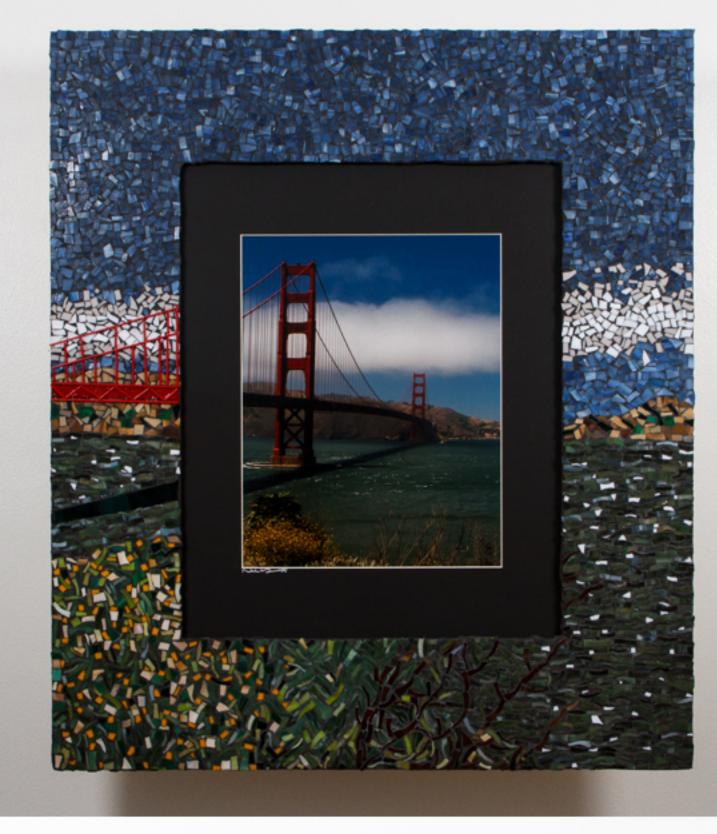

- 11. Red Wood 20x17x1
- 12. Dragon Flies 20x17x1
- 13. Beach View Alcatraz 16x14x1
- 14. Golden Gate Bridge 30x26x1
- 15. Green 16x14s1
- 16. Presque Isle River 20x17x1
- 17. Tree Framed Auroras 20x17x1
- 18. Forest of Birch 16x14x1
- 19. Sleeping Bear Beach 14x16x1
- 20. Danger 30x26x1