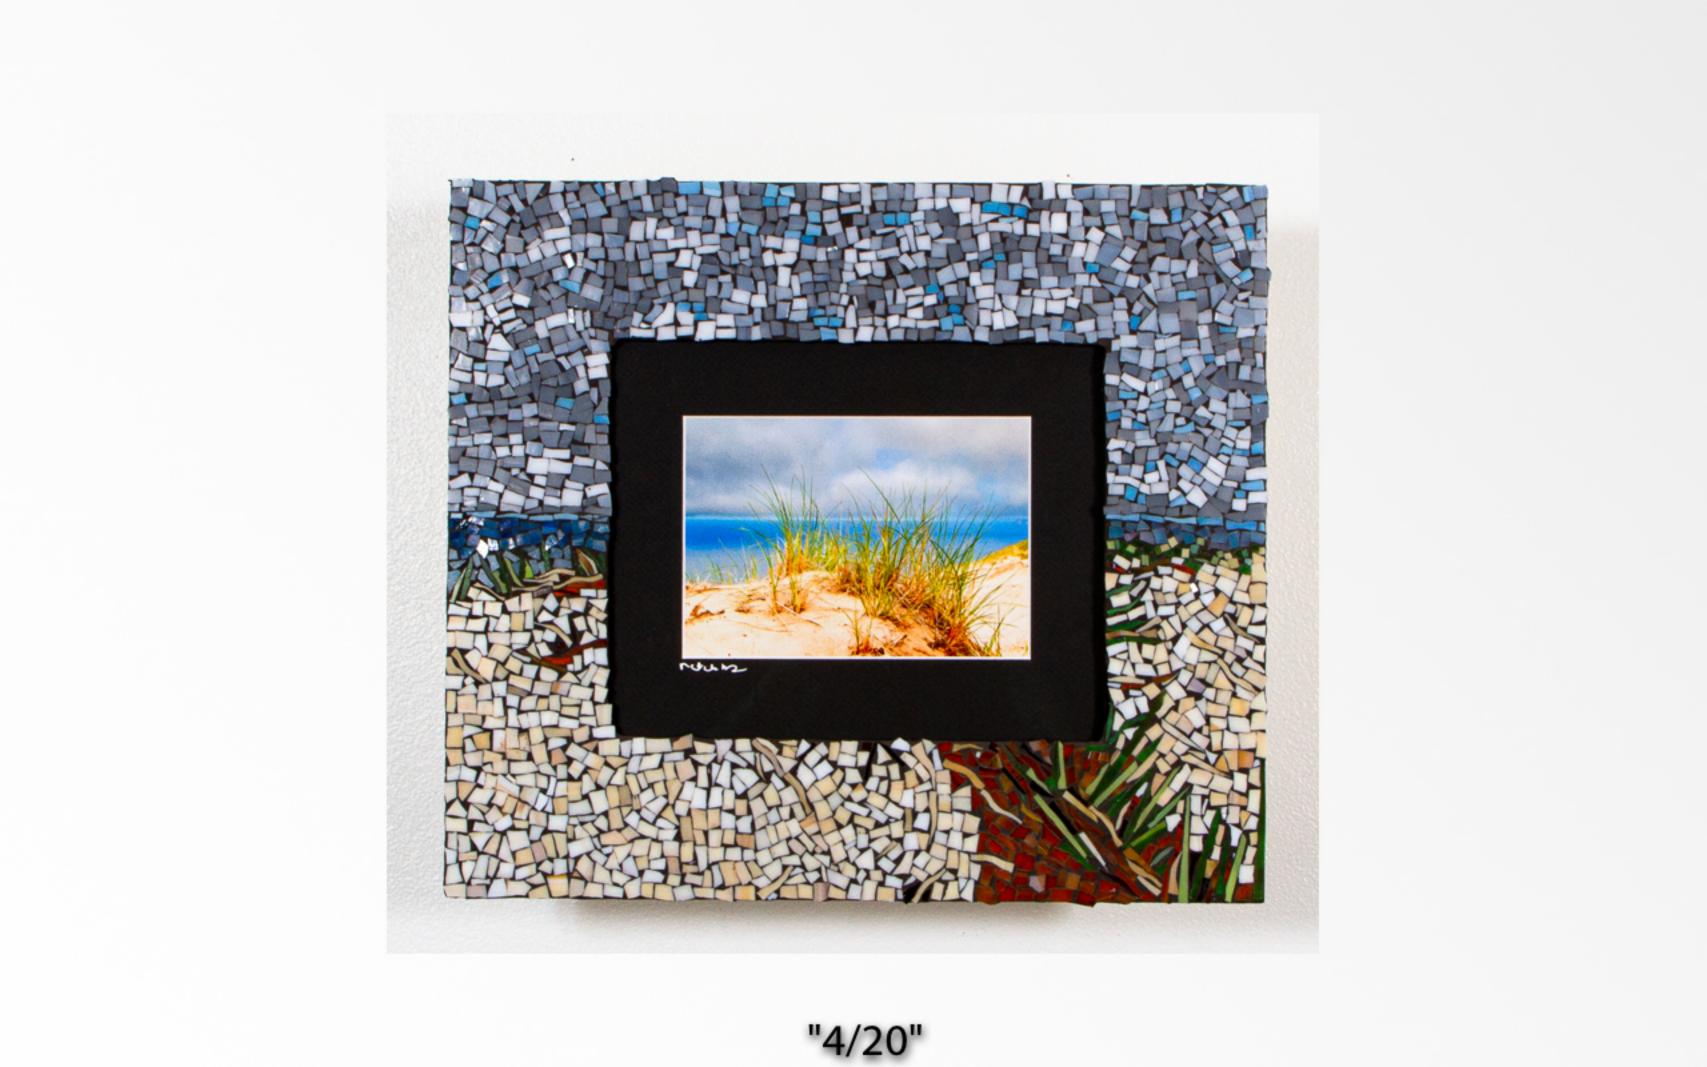

### **Natalie McGuire**

Sanctuary for the Soul

How can I construct an image that moves beyond the surface? Photozaics, of course!

My award winning Photozaics are inspired where Van Gogh's textures meet Ansel Adam's simplicity near the intersection of Bob Ross' healing vibes. This technique is a labor-intensive multi step process and starts out with my journey into nature; recording the landscapes that I spark my eye may it be rolling hills, a babbling brook. After modifying the composition, I take the print and head to the stained-glass shop to find matching colors. I cut the glass by hand taking smaller shards, placing them in a rock tumbler to remove sharp edges while larger pieces are sanded by hand and assemble the frame. Grouting finishes the artwork allowing the detail of each cut glass shape adding the texture to my art.

I believe that my art heals the mind, body, and soul. Research has shown correlation between participating in cultural activities, like Crafting, visiting art galleries, and attending concerts has increased rates of good health. By creating Photozaics, it is my hope to connect with you through multi-sensory mixed media presentation that tickles sight and encourages your touch.

#### Artwork list – photozaic Mixed Media

- 1. Alone in the fog- 20x17x1
- 2. Pine Edged Road 16x14x1
- 3. White Daisies 14x16x1
- 4. Sleeping Bear Overlook co 14x16x1
- 5. Coming up Peachy 20x17x1
- 6. Oklahoma Road 26x22x1
- 7. Poplar n Pine 17x20x1
- 8. Wolf n Bear 16x14x1
- 9. Colorado Bound 22x26x1
- 10. Sleeping bear overlook IR 14x16x1