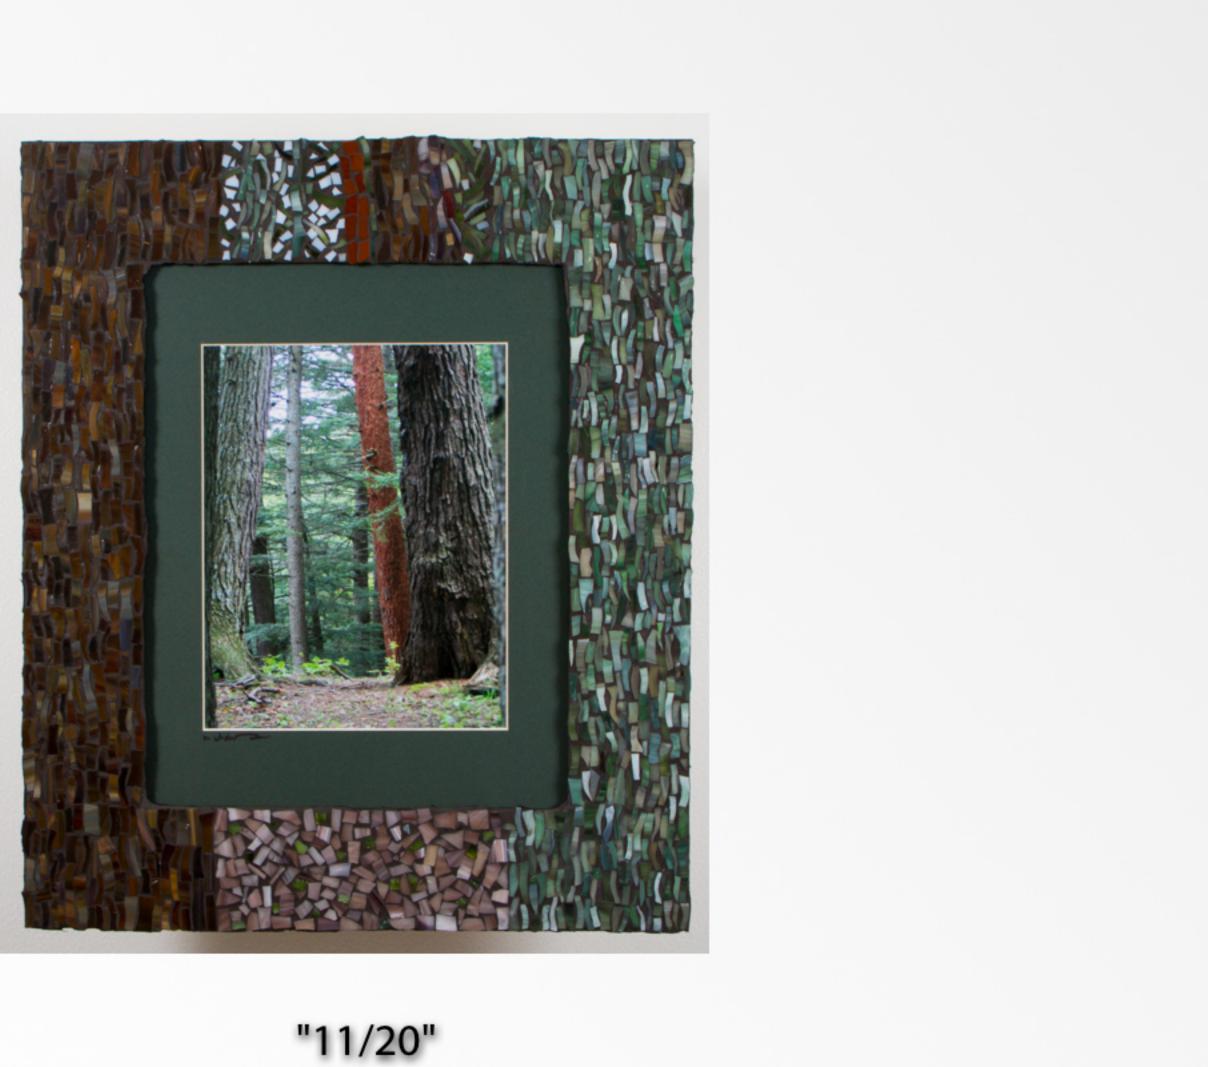

### **Natalie McGuire**

Sanctuary for the Soul

How can I construct an image that moves beyond the surface? Photozaics, of course!

My award winning Photozaics are inspired where Van Gogh's textures meet Ansel Adam's simplicity near the intersection of Bob Ross' healing vibes. This technique is a labor-intensive multi step process and starts out with my journey into nature; recording the landscapes that I spark my eye may it be rolling hills, a babbling brook. After modifying the composition, I take the print and head to the stained-glass shop to find matching colors. I cut the glass by hand taking smaller shards, placing them in a rock tumbler to remove sharp edges while larger pieces are sanded by hand and assemble the frame. Grouting finishes the artwork allowing the detail of each cut glass shape adding the texture to my art.

I believe that my art heals the mind, body, and soul. Research has shown correlation between participating in cultural activities, like Crafting, visiting art galleries, and attending concerts has increased rates of good health. By creating Photozaics, it is my hope to connect with you through multi-sensory mixed media presentation that tickles sight and encourages your touch.

- 11. Red Wood 20x17x1
- 12. Dragon Flies 20x17x1
- 13. Beach View Alcatraz 16x14x1
- 14. Golden Gate Bridge 30x26x1
- 15. Green 16x14s1
- 16. Presque Isle River 20x17x1
- 17. Tree Framed Auroras 20x17x1
- 18. Forest of Birch 16x14x1
- 19. Sleeping Bear Beach 14x16x1
- 20. Danger 30x26x1