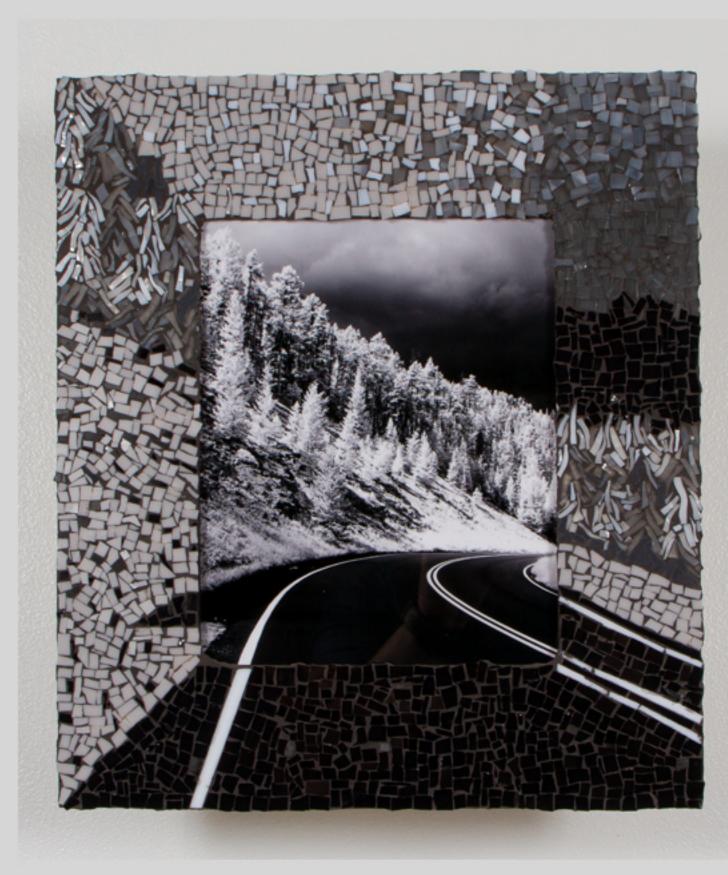

## "Forest of Birch"

"Gateway To racepoint Beach"

"Green"

"Harriet Island Eagle"

"Orange Watercolor"

"Pine Edged Road"

"Reflctions on Wachusett's"

"Wolf n Bear"

Breakpoint at Racepoint.jpg

Green.jpg

Pine Edged Road.jpg

Forest of Birch.jpg

Harriet Island Eagle.jpg

Reflections on Wachusett's reservoir.jpg

Gateway to Racepoint Beach.jpg

Orange Watercolor.jpg