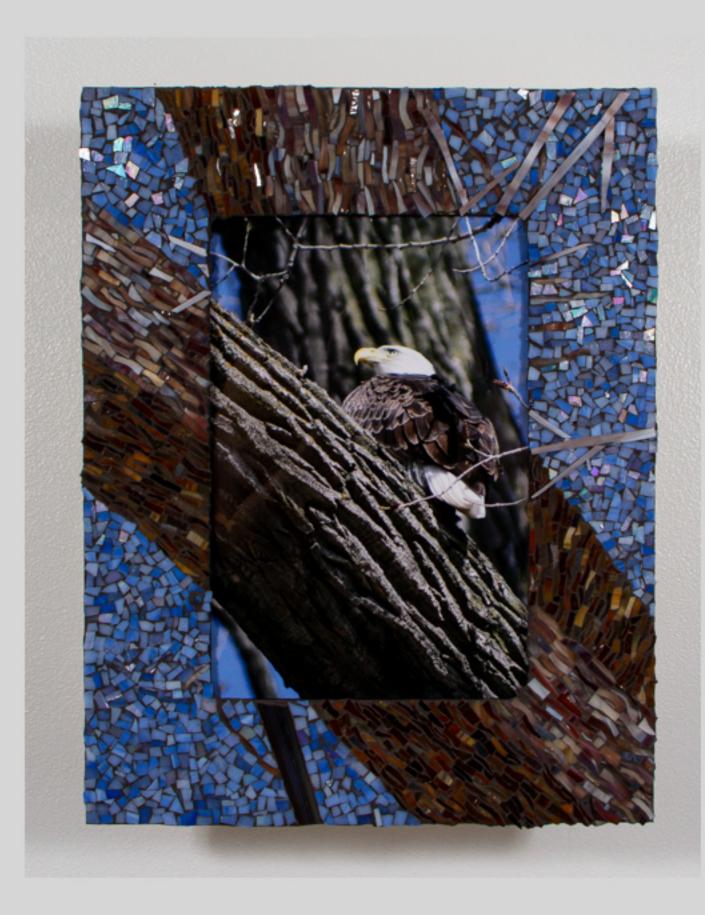

## "Forest of Birch"

"Gateway To racepoint Beach"

"Green"

"Harriet Island Eagle"

"Orange Watercolor"

"Pine Edged Road"

"Reflctions on Wachusett's"

"Wolf n Bear"

Breakpoint at Racepoint.jpg

Green.jpg

Pine Edged Road.jpg

Forest of Birch.jpg

Harriet Island Eagle.jpg

Reflections on Wachusett's reservoir.jpg

Gateway to Racepoint Beach.jpg

Orange Watercolor.jpg