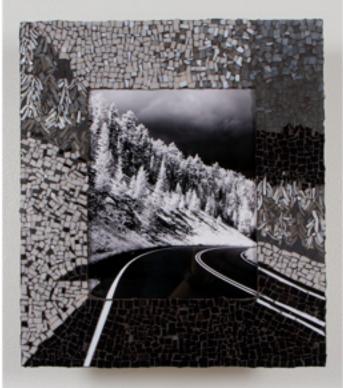

## "Forest of Birch"

"Gateway To racepoint Beach"

"Green"

"Harriet Island Eagle"

"Orange Watercolor"

"Pine Edged Road"

"Reflctions on Wachusett's"

"Wolf n Bear"

Breakpoint at Racepoint.jpg

Green.jpg

Pine Edged Road.jpg

Forest of Birch.jpg

Harriet Island Eagle.jpg

Reflections on Wachusett's reservoir.jpg

Gateway to Racepoint Beach.jpg

Orange Watercolor.jpg