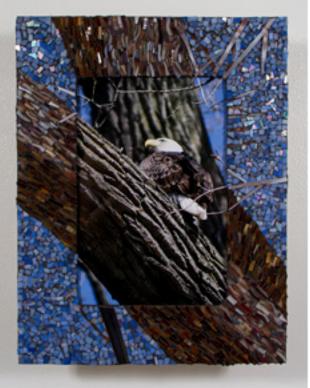

## "Forest of Birch"

"Gateway To racepoint Beach"

"Green"

"Harriet Island Eagle"

"Orange Watercolor"

"Pine Edged Road"

"Reflctions on Wachusett's"

"Wolf n Bear"

Breakpoint at Racepoint.jpg

Green.jpg

Pine Edged Road.jpg

Forest of Birch.jpg

Harriet Island Eagle.jpg

Reflections on Wachusett's reservoir.jpg

Gateway to Racepoint Beach.jpg

Orange Watercolor.jpg