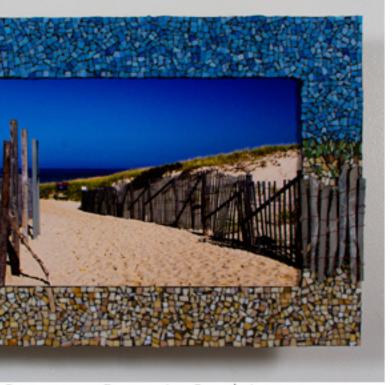

## Sanctuary for the Soul

How can I construct an image that moves beyond the surface? Photozaics, of course!

My award winning Photozaics are inspired where Van Gogh's textures meet Ansel Adam's simplicity near the intersection of Bob Ross' healing vibes. This technique is a labor-intensive multi step process and starts out with my journey into nature; recording the landscapes that I spark my eye may it be rolling hills, a babbling brook. After modifying the composition, I take the print and head to the stained-glass shop to find matching colors. I cut the glass by hand taking smaller shards, placing them in a rock tumbler to remove sharp edges while larger pieces are sanded by hand and assemble the frame. Grouting finishes the artwork allowing the detail of each cut glass shape adding the texture to my art. This series I call commando as its liberating to see the photo in sync with the frame no boundaries separating these two mediums from a beautiful fluid flow.

## "Forest of Birch"

"Gateway To racepoint Beach"

"Green"

"Harriet Island Eagle"

"Orange Watercolor"

"Pine Edged Road"

"Reflctions on Wachusett's"

"Wolf n Bear"

Breakpoint at Racepoint.jpg

Green.jpg

Pine Edged Road.jpg

Forest of Birch.jpg

Harriet Island Eagle.jpg

Reflections on Wachusett's reservoir.jpg

Gateway to Racepoint Beach.jpg

Orange Watercolor.jpg