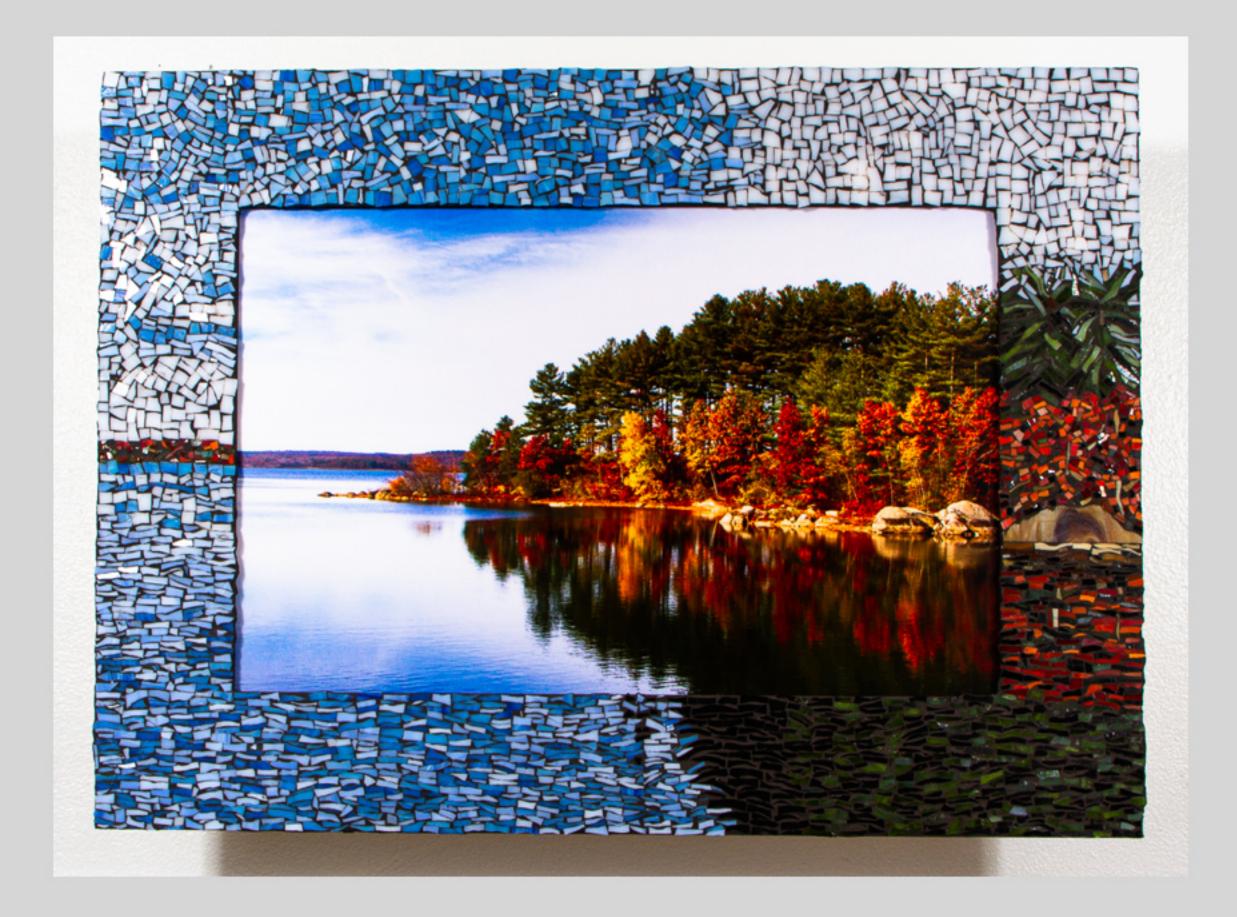

## Sanctuary for the Soul

How can I construct an image that moves beyond the surface? Photozaics, of course!

My award winning Photozaics are inspired where Van Gogh's textures meet Ansel Adam's simplicity near the intersection of Bob Ross' healing vibes. This technique is a labor-intensive multi step process and starts out with my journey into nature; recording the landscapes that I spark my eye may it be rolling hills, a babbling brook. After modifying the composition, I take the print and head to the stained-glass shop to find matching colors. I cut the glass by hand taking smaller shards, placing them in a rock tumbler to remove sharp edges while larger pieces are sanded by hand and assemble the frame. Grouting finishes the artwork allowing the detail of each cut glass shape adding the texture to my art. This series I call commando as its liberating to see the photo in sync with the frame no boundaries separating these two mediums from a beautiful fluid flow.

## "Forest of Birch"

"Gateway To racepoint Beach"

"Green"

"Harriet Island Eagle"

"Orange Watercolor"

"Pine Edged Road"

"Reflctions on Wachusett's"

"Wolf n Bear"

Breakpoint at Racepoint.jpg

Green.jpg

Pine Edged Road.jpg

Forest of Birch.jpg

Harriet Island Eagle.jpg

Reflections on Wachusett's reservoir.jpg

Gateway to Racepoint Beach.jpg

Orange Watercolor.jpg