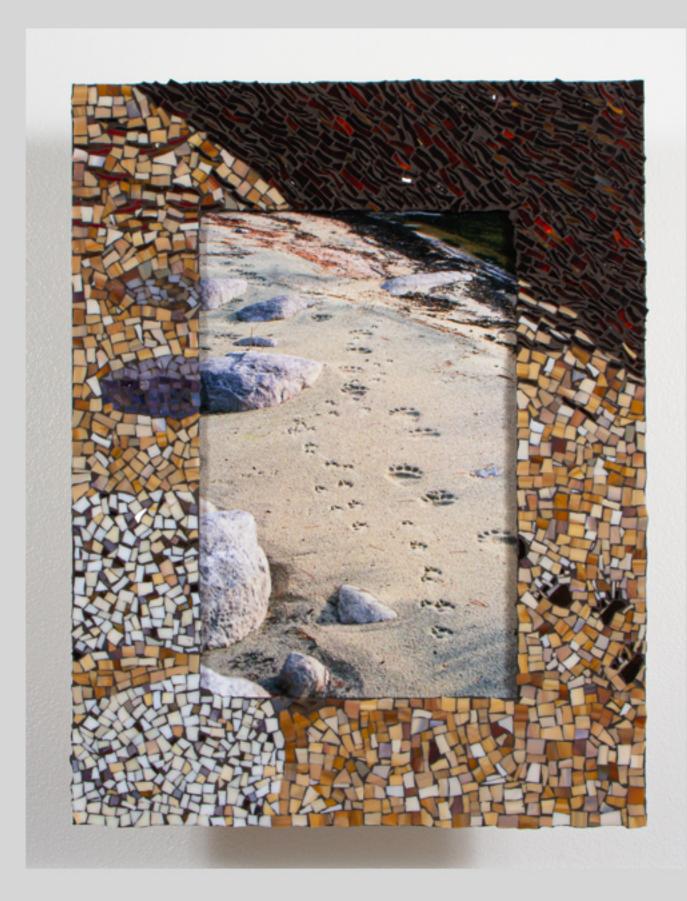

## "Forest of Birch"

"Gateway To racepoint Beach"

"Green"

"Harriet Island Eagle"

"Orange Watercolor"

"Pine Edged Road"

"Reflctions on Wachusett's"

"Wolf n Bear"

Wolf N Bear.jpg