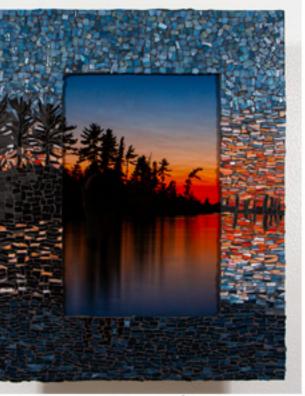

## Sanctuary for the Soul

How can I construct an image that moves beyond the surface? Photozaics, of course!

My award winning Photozaics are inspired where Van Gogh's textures meet Ansel Adam's simplicity near the intersection of Bob Ross' healing vibes. This technique is a labor-intensive multi step process and starts out with my journey into nature; recording the landscapes that I spark my eye may it be rolling hills, a babbling brook. After modifying the composition, I take the print and head to the stained-glass shop to find matching colors. I cut the glass by hand taking smaller shards, placing them in a rock tumbler to remove sharp edges while larger pieces are sanded by hand and assemble the frame. Grouting finishes the artwork allowing the detail of each cut glass shape adding the texture to my art. This series I call commando as its liberating to see the photo in sync with the frame no boundaries separating these two mediums from a beautiful fluid flow.