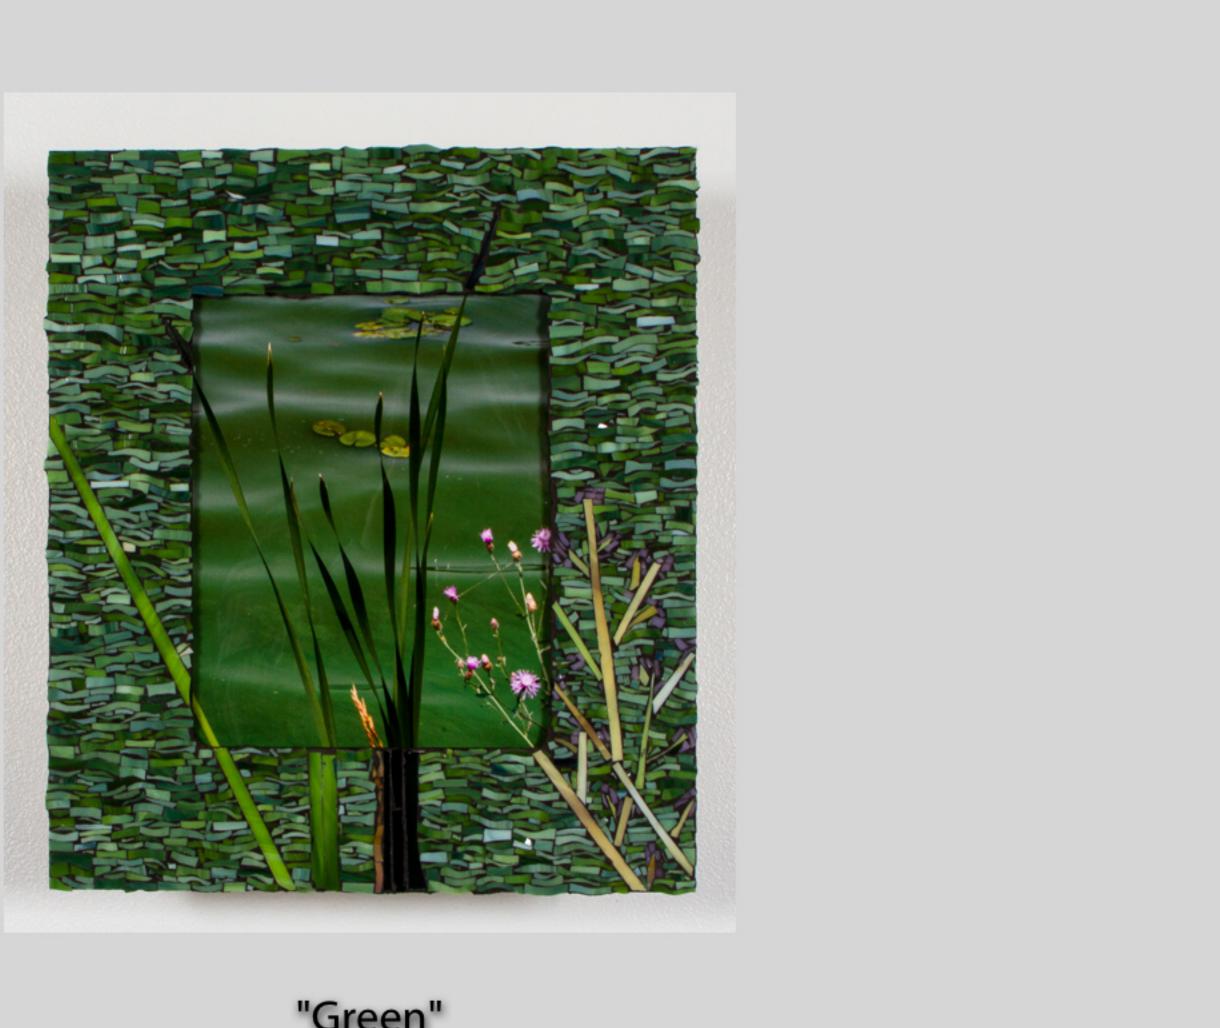

## "Forest of Birch"

"Gateway To racepoint Beach"

"Green"

"Harriet Island Eagle"

"Orange Watercolor"

"Pine Edged Road"

"Reflctions on Wachusett's"

"Wolf n Bear"