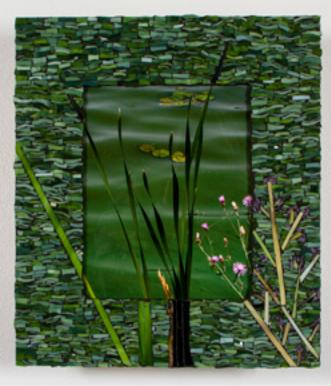

## "Forest of Birch"

"Gateway To racepoint Beach"

"Green"

"Harriet Island Eagle"

"Orange Watercolor"

"Pine Edged Road"

"Reflctions on Wachusett's"

"Wolf n Bear"

Breakpoint at Racepoint.jpg

Green.jpg

Pine Edged Road.jpg

Forest of Birch.jpg

Harriet Island Eagle.jpg

Reflections on Wachusett's reservoir.jpg

Gateway to Racepoint Beach.jpg

Orange Watercolor.jpg