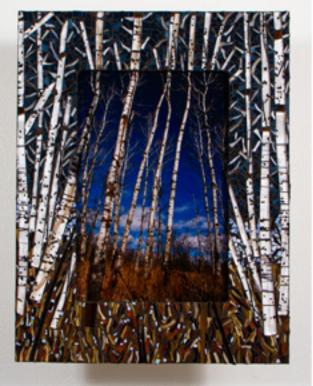

## "Forest of Birch"

"Gateway To racepoint Beach"

"Green"

"Harriet Island Eagle"

"Orange Watercolor"

"Pine Edged Road"

"Reflctions on Wachusett's"

"Wolf n Bear"

Breakpoint at Racepoint.jpg

Green.jpg

Pine Edged Road.jpg

Forest of Birch.jpg

Harriet Island Eagle.jpg

Reflections on Wachusett's reservoir.jpg

Gateway to Racepoint Beach.jpg

Orange Watercolor.jpg