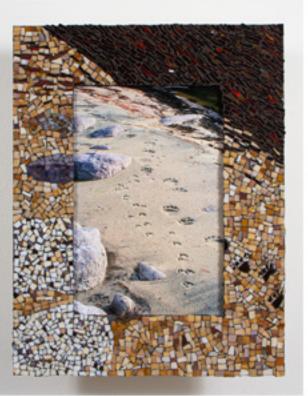

## Sanctuary for the Soul

How can I construct an image that moves beyond the surface? Photozaics, of course!

My award winning Photozaics are inspired where Van Gogh's textures meet Ansel Adam's simplicity near the intersection of Bob Ross' healing vibes. This technique is a labor-intensive multi step process and starts out with my journey into nature; recording the landscapes that I spark my eye may it be rolling hills, a babbling brook. After modifying the composition, I take the print and head to the stained-glass shop to find matching colors. I cut the glass by hand taking smaller shards, placing them in a rock tumbler to remove sharp edges while larger pieces are sanded by hand and assemble the frame. Grouting finishes the artwork allowing the detail of each cut glass shape adding the texture to my art. This series I call commando as its liberating to see the photo in sync with the frame no boundaries separating these two mediums from a beautiful fluid flow.