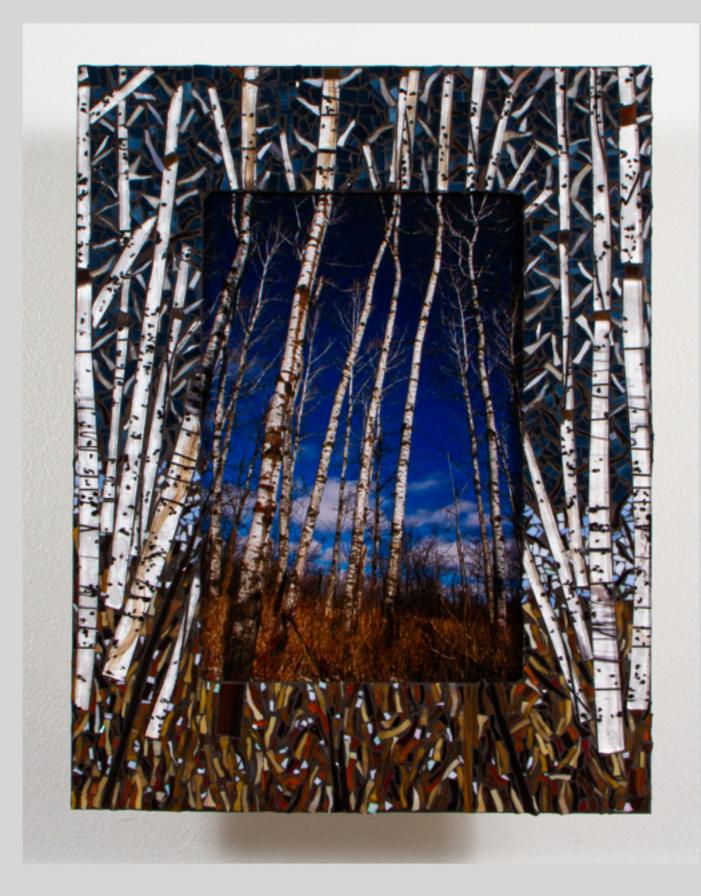

## "Forest of Birch"

"Gateway To racepoint Beach"

"Green"

"Harriet Island Eagle"

"Orange Watercolor"

"Pine Edged Road"

"Reflctions on Wachusett's"

"Wolf n Bear"