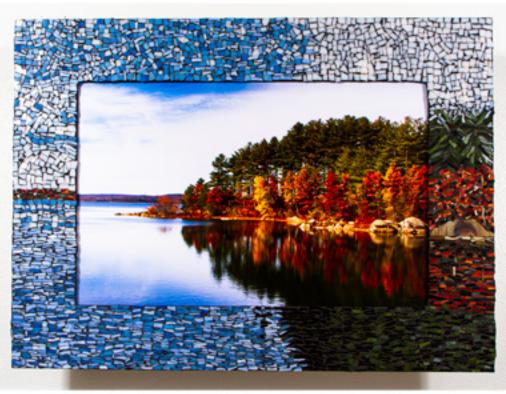

## "Forest of Birch"

"Gateway To racepoint Beach"

"Green"

"Harriet Island Eagle"

"Orange Watercolor"

"Pine Edged Road"

"Reflctions on Wachusett's"

"Wolf n Bear"

Breakpoint at Racepoint.jpg

Green.jpg

Pine Edged Road.jpg

Forest of Birch.jpg

Harriet Island Eagle.jpg

Reflections on Wachusett's reservoir.jpg

Gateway to Racepoint Beach.jpg

Orange Watercolor.jpg